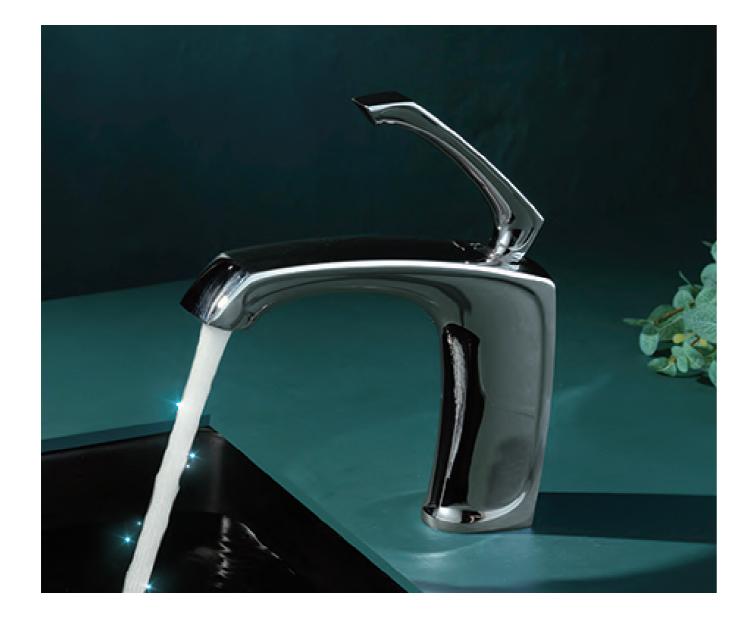

# EYE LIKE SERIES: The design is inspired by a Key. It's like a key to open the door of the starry sky. When opening the water, it just looks like the stars sprinkled the earth. AL-4808 AL-4801 AL-4802

## **EYE LIKE**

Single Lever Basin Mixer

Single Lever Basin Mixer

**SL-MB0520** Single Lever Basin Mixer

FH-68668
3 Function Thermostatic Shower