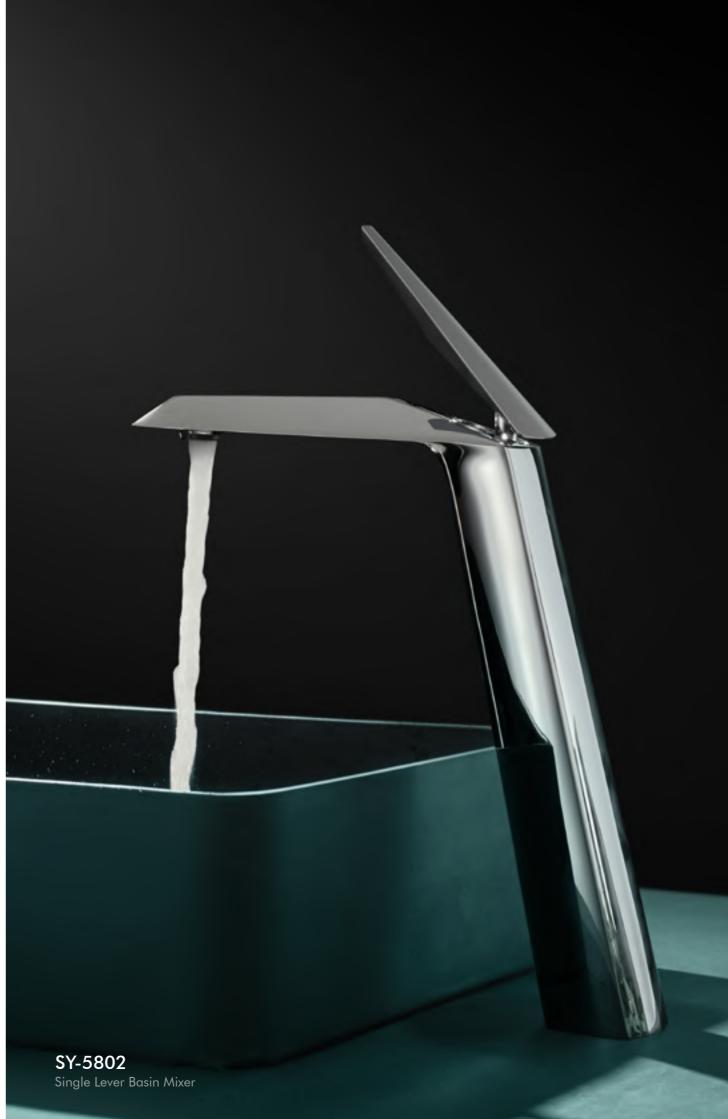

## SORRHE SERIES

"Can a faucet be a decoration?

-Maybe!"

Front view and look down is a diffrent shape of the diamond, honorable and elegance, that is unique faucet.

"CAN A FAUCET BE A DECORATION IN YOUR HOUSE?
-MAYBE!"

FRONT VIEW AND LOOK DOWN IS A DIFFRENT SHAPE OF THE DIAMOND, HONORABLE AND ELEGANCE, THAT IS UNIQUE FAUCET.