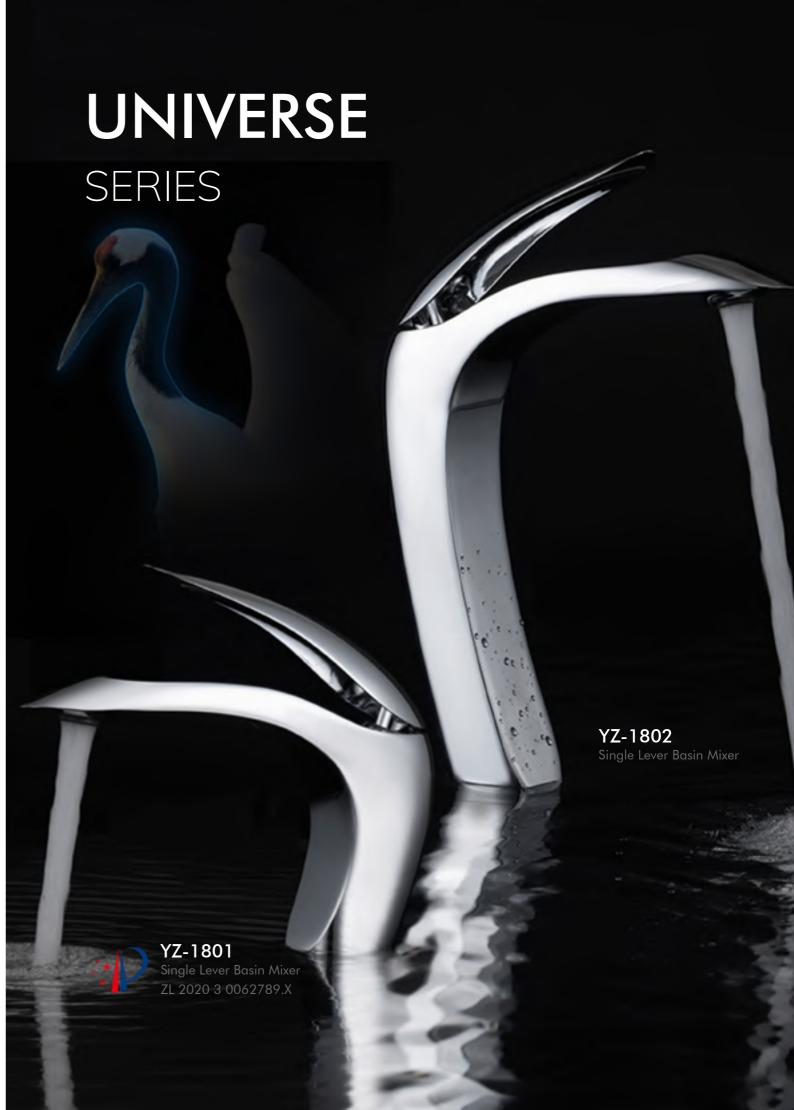

## **UNIVERSE**

SERIES

### SERIES

The design comes from a vision of the future.

This faucet is no longer the traditional simple line design, but a graceful figure like a woman, a living art as well.

Lever Basin Mixer

Traditional ballet has a history of over 500 years.

The dancers act like a swans on the stage ,using their beautiful body to perform classical story. If "ballet"applied into faucets,water coming out with music,dancing in the kitchen.

Make your kitchen life with fun and joy.