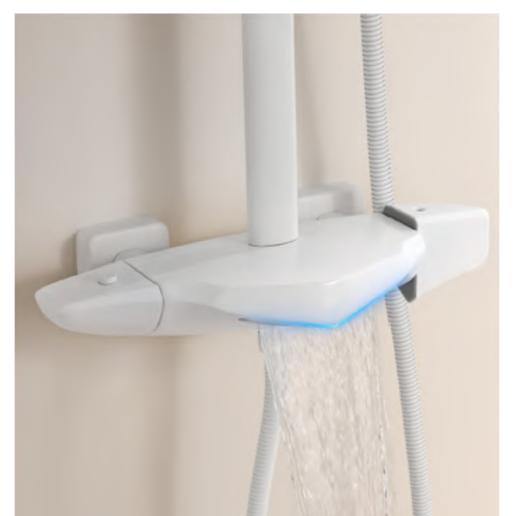

FFRENT SHAPE OF THE DIAMOND, HONORABLE AND ELEGANCE, THAT IS UNIQUE FAUCET.









## SORRHE

SERIES















T H E R M O S T A T I C

H O W E

## MEBAE SERIES

Each birth of the brand, they will have the first thought and dream, OUBAO designer respects each entrepreneur.

Which is stand for vitality and courage.



# **MEBAE**











# **SCULPTOR**





### <FROM UNIVERSE TO OUBAO DESIGN>

# DISCOVERY

#### SERIES

The universe fulls of unknown and mysterious, but human beings is in the exploration of the forward. The curve of the faucet is like the outline of the earth, full of unknown and mysterious, combined with universe' mysterious but in minimalist style. Its minimalism meets the demand of modern home decoration.









SS-6602 Single Lever Basin Mixer

# DISCOVERY







# EYE LIKE SERIES: The design is inspired by a Key. It's like a key to open the door of the starry sky. When opening the water, it just looks like the stars sprinkled the earth. AL-4808 AL-4801 AL-4802

## **EYE LIKE**















Single Lever Basin Mixer

Single Lever Basin Mixer







**SL-MB0520** Single Lever Basin Mixer

















FH-68668
3 Function Thermostatic Shower

### PRODUCTS CUSTOMIZED

Unique Designs Products = Market Competitiveness

### ODM Cooperation Mode

Design unique patented products by clients' drawings or co-design exclusive solutions.

### O2 Collocation Mode

According to your demand can be arbitrary collocation

O U B A O F A U C E T

LET US DISCOVERY DREAM FAUCET
FROM OUBAO R&D
TO MATCH YOUR MARKET AND
OPEN BIG MARKET!



ADD: NO.78-80 Jiaxing Sou