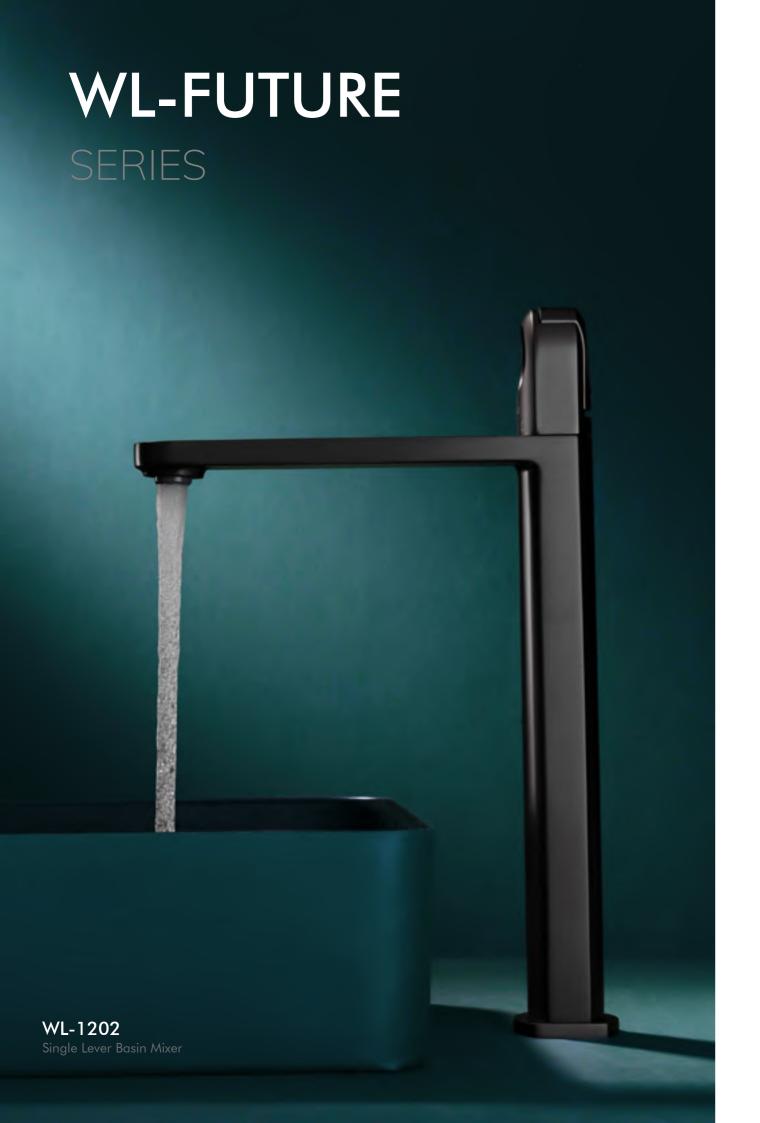

## **UNIVERSE**

SERIES

### SERIES

The design comes from a vision of the future.

This faucet is no longer the traditional simple line design, but a graceful figure like a woman, a living art as well.

Lever Basin Mixer

Traditional ballet has a history of over 500 years.

The dancers act like a swans on the stage ,using their beautiful body to perform classical story. If "ballet"applied into faucets,water coming out with music,dancing in the kitchen.

Make your kitchen life with fun and joy.