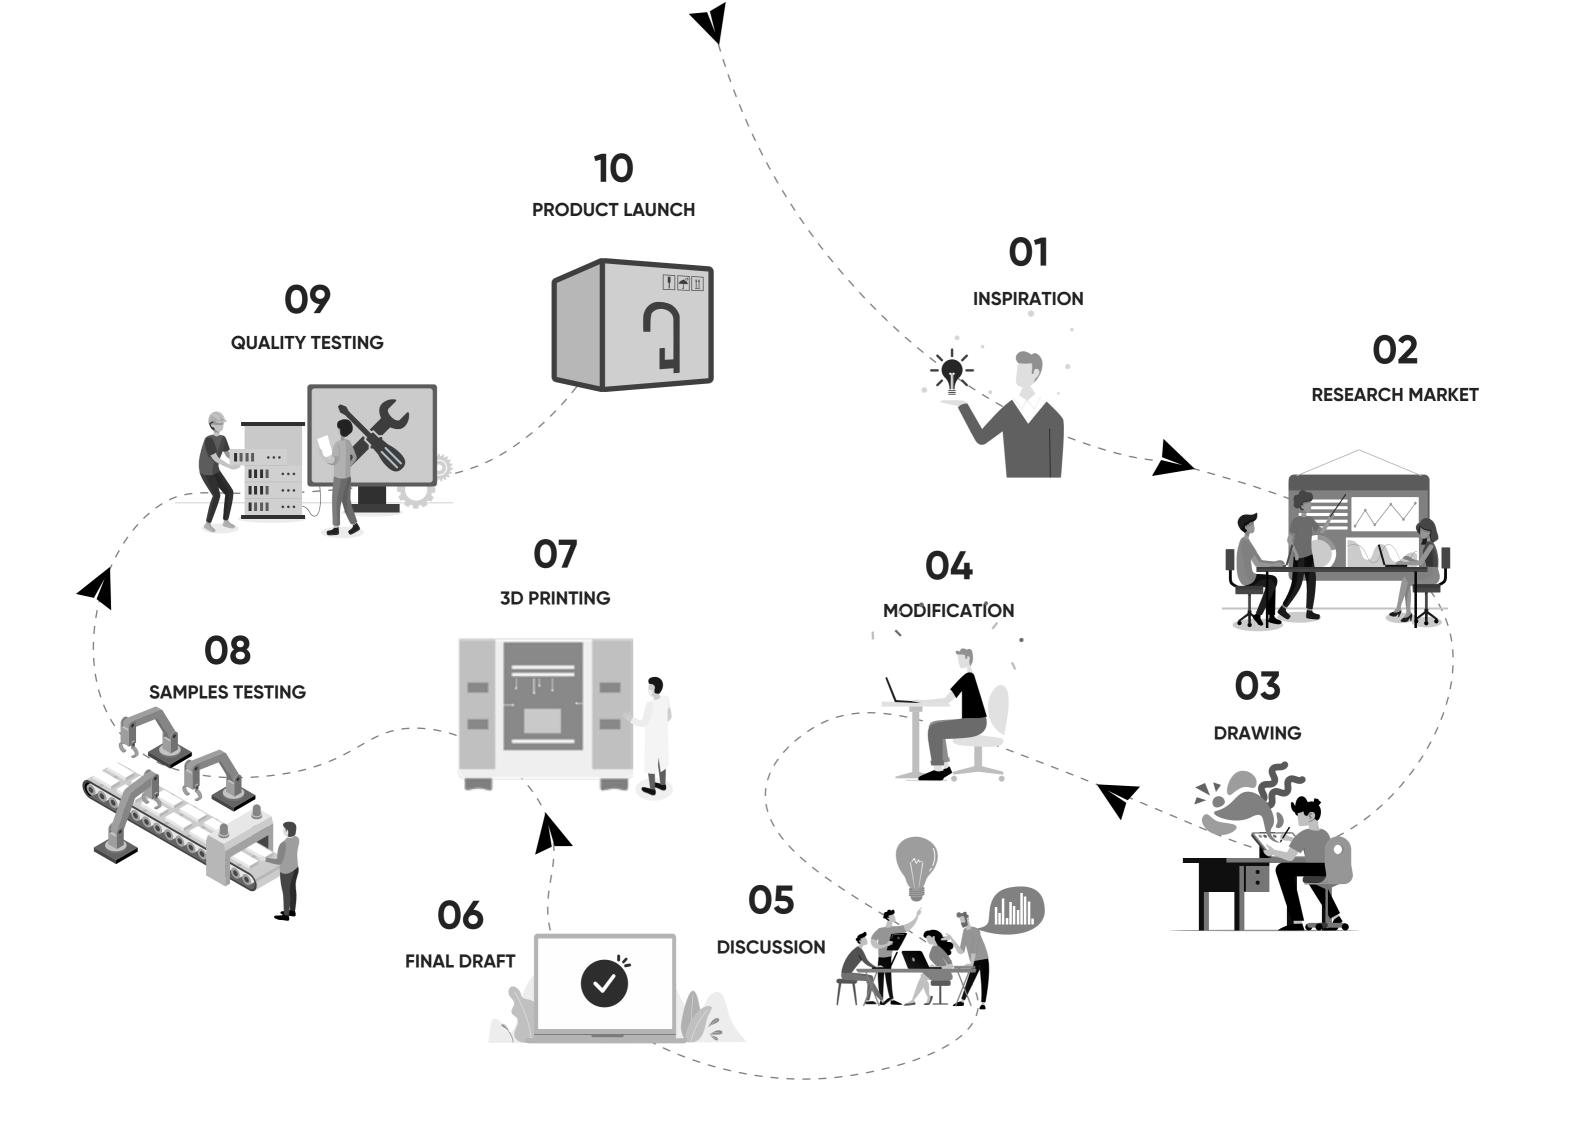

### HOW DID OUBAO'S PRODUCTS COME INTO BEING

Every Step from Inspiration to Launch

### INSPIRATION FROM NATURE

We injected the nature into the design of products

Chrome

**Brushed Nickel** 

Gun Plating

Matte Black

**Brushed Gold** 

Matte White