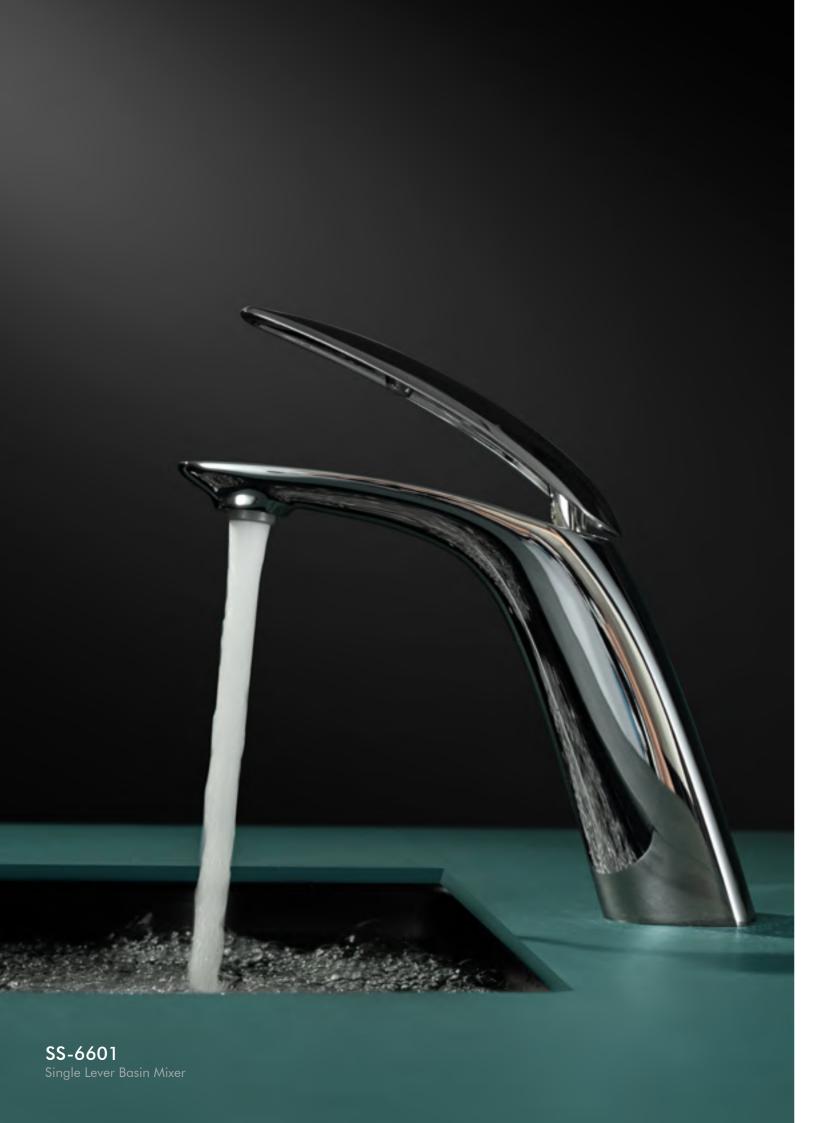

### SERIES

The design comes from a vision of the future.

This faucet is no longer the traditional simple line design, but a graceful figure like a woman, a living art as well.

Lever Basin Mixer

Traditional ballet has a history of over 500 years.

The dancers act like a swans on the stage ,using their beautiful body to perform classical story. If "ballet"applied into faucets,water coming out with music,dancing in the kitchen.

Make your kitchen life with fun and joy.