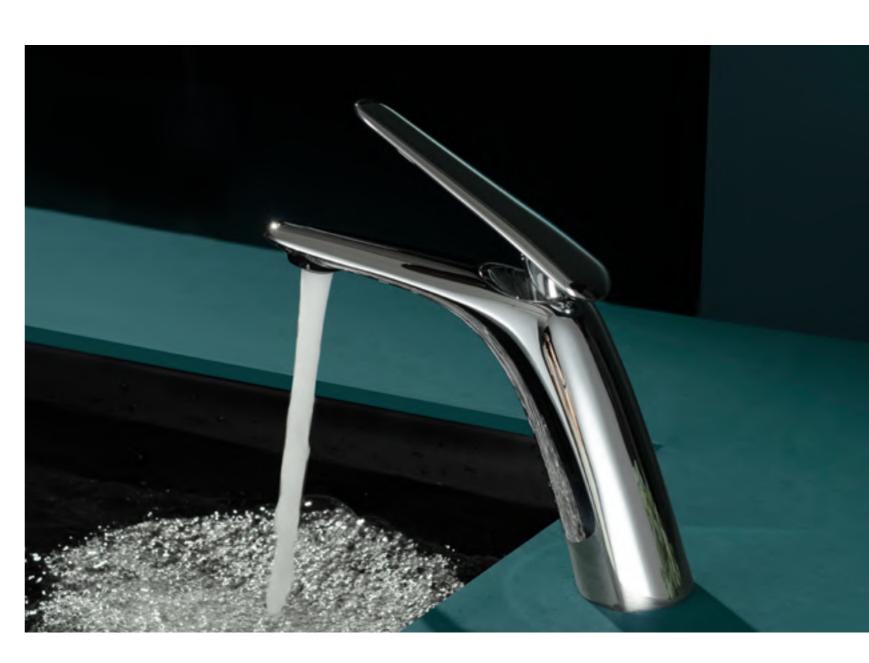

#### SERIES

The universe fulls of unknown and mysterious, but human beings is in the exploration of the forward. The curve of the faucet is like the outline of the earth, full of unknown and mysterious, combined with universe' mysterious but in minimalist style. Its minimalism meets the demand of modern home decoration.

SS-6602 Single Lever Basin Mixer