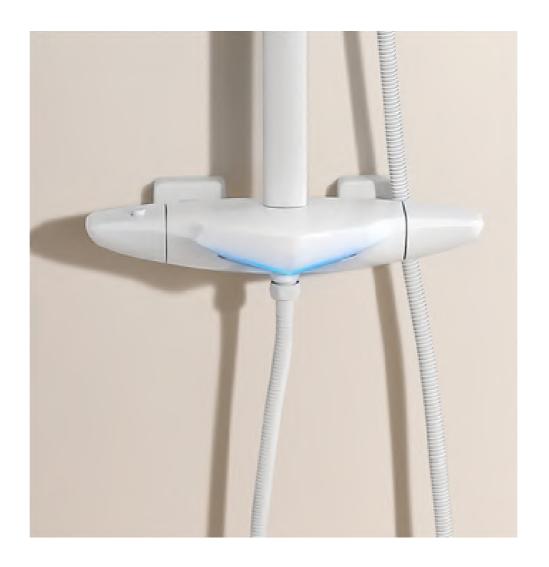

DIFFRENT SHAPE OF THE DIAMOND, HONORABLE AND ELEGANCE, THAT IS UNIQUE FAUCET.









## SORRHE

SERIES















T H E R M O S T A T I C

H O W E

## MEBAE SERIES

Each birth of the brand, they will have the first thought and dream, OUBAO designer respects each entrepreneur.

Which is stand for vitality and courage.



# **MEBAE**











# **SCULPTOR**





### <FROM UNIVERSE TO OUBAO DESIGN>

# DISCOVERY

#### SERIES

The universe fulls of unknown and mysterious, but human beings is in the exploration of the forward. The curve of the faucet is like the outline of the earth, full of unknown and mysterious, combined with universe' mysterious but in minimalist style. Its minimalism meets the demand of modern home decoration.









SS-6602 Single Lever Basin Mixer

# DISCOVERY







# EYE LIKE SERIES: The design is inspired by a Key. It's like a key to open the door of the starry sky. When opening the water, it just looks like the stars sprinkled the earth. AL-4808 AL-4801 AL-4802

## **EYE LIKE**















Single Lever Basin Mixer

Single Lever Basin Mixer







**SL-MB0520** Single Lever Basin Mixer

















FH-68668
3 Function Thermostatic Shower

### PRODUCTS CUSTOMIZED

Unique Designs Products = Market Competitiveness

### ODM Cooperation Mode

Design unique patented products by clients' drawings or co-design exclusive solutions.

### O2 Collocation Mode

According to your demand can be arbitrary collocation

O U B A O F A U C E T

LET US DISCOVERY DREAM FAUCET
FROM OUBAO R&D
TO MATCH YOUR MARKET AND
OPEN BIG MARKET!



ADD: NO.78-80 Jiaxing S