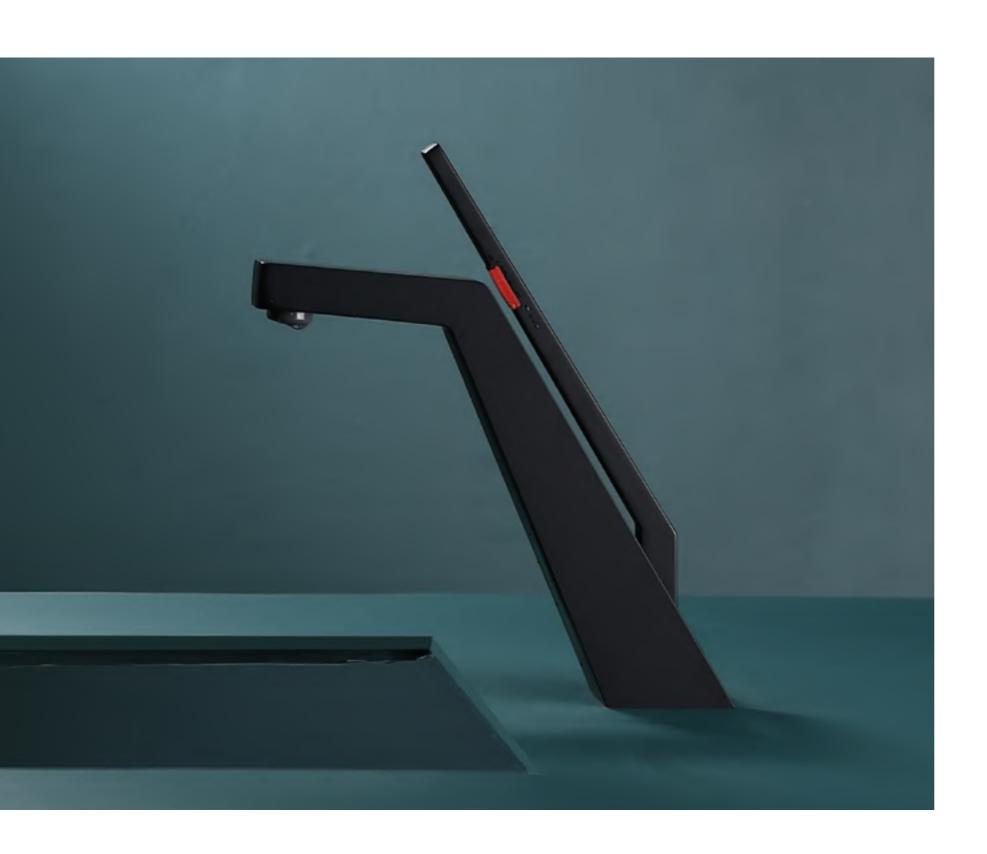

# DISCOVERY

# EYE LIKE SERIES: The design is inspired by a Key. It's like a key to open the door of the starry sky. When opening the water, it just looks like the stars sprinkled the earth. AL-4808 AL-4801 AL-4802