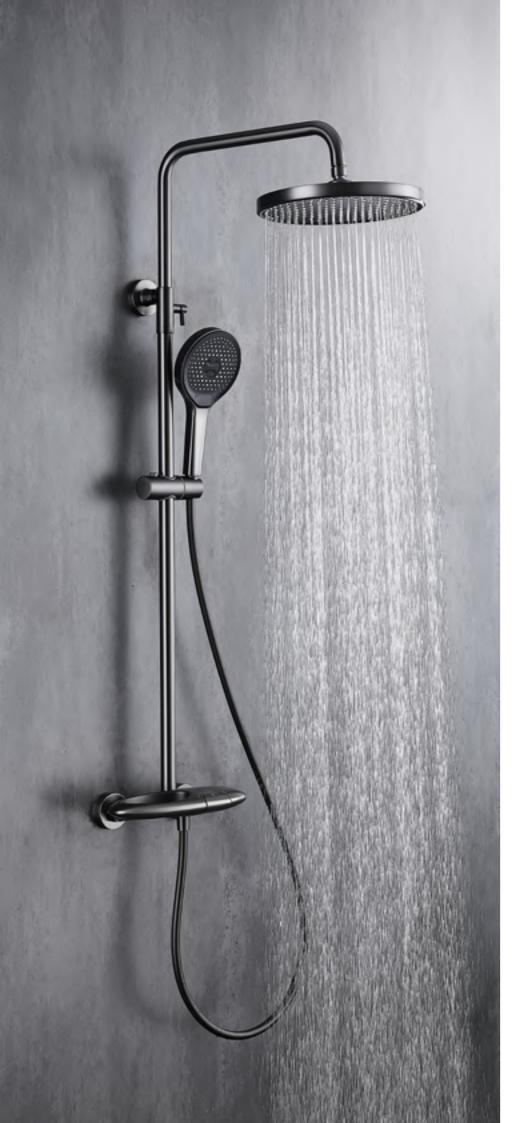

## **EYE LIKE**

Single Lever Basin Mixer

Single Lever Basin Mixer

**SL-MB0520** Single Lever Basin Mixer

FH-68668
3 Function Thermostatic Shower