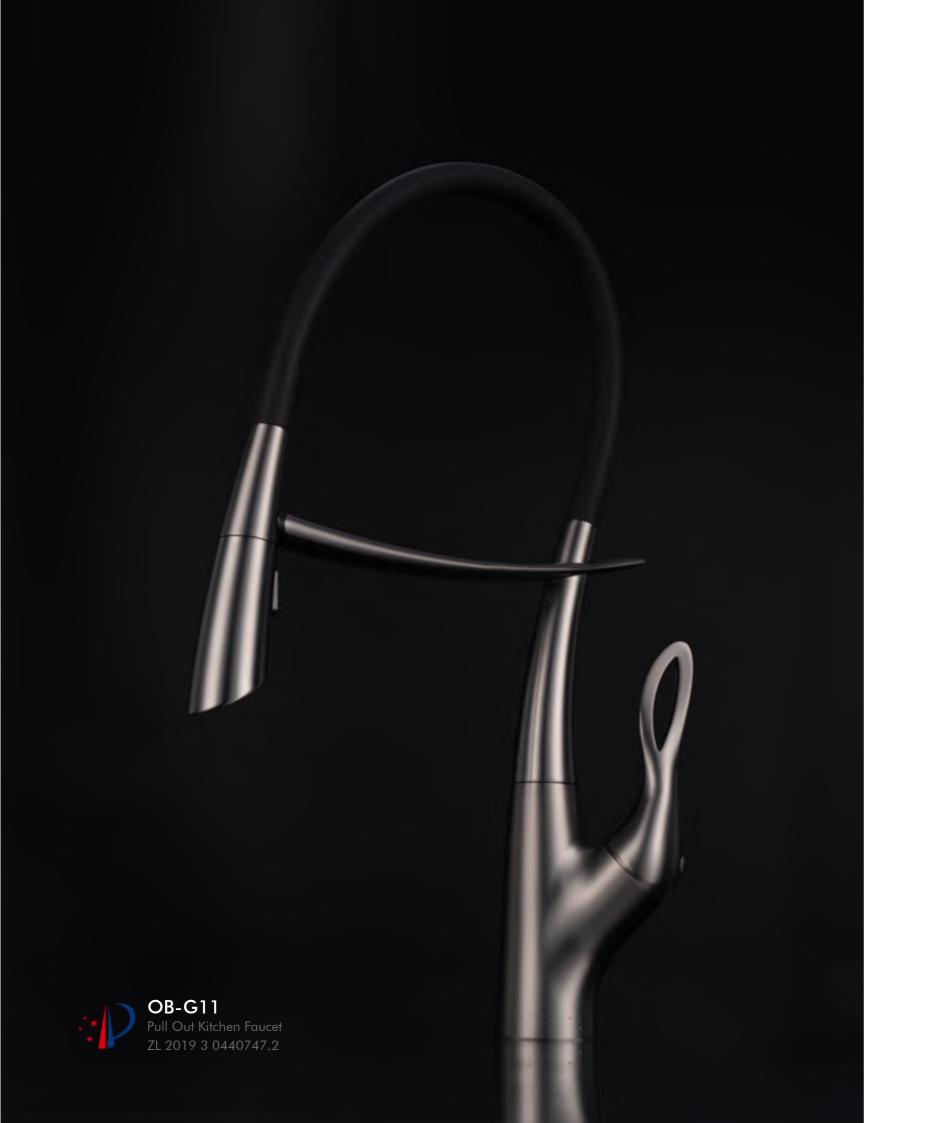

## **UNIVERSE**

SERIES

### SERIES

The design comes from a vision of the future.

This faucet is no longer the traditional simple line design, but a graceful figure like a woman, a living art as well.

Lever Basin Mixer

Traditional ballet has a history of over 500 years.

The dancers act like a swans on the stage ,using their beautiful body to perform classical story. If "ballet"applied into faucets,water coming out with music,dancing in the kitchen.

Make your kitchen life with fun and joy.