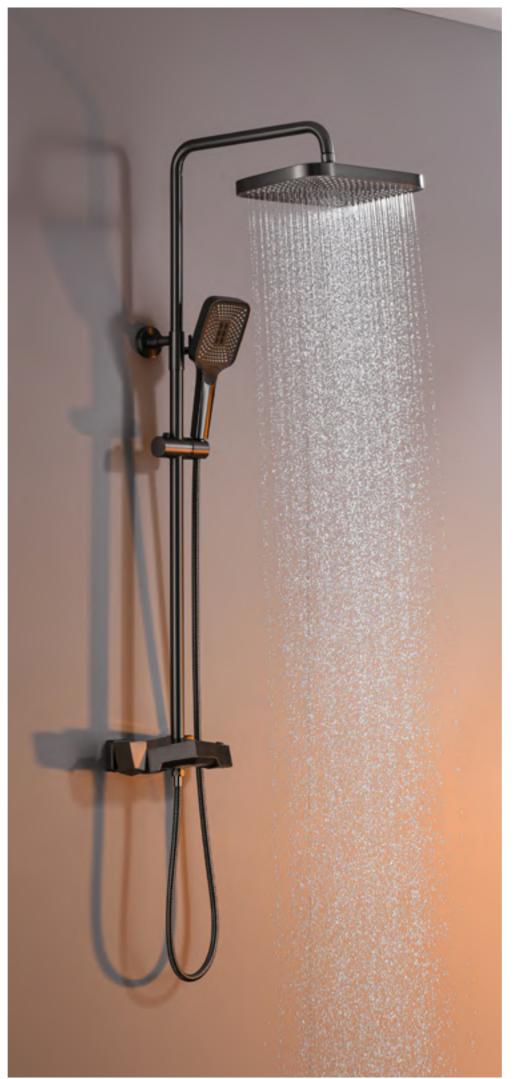

## **EYE LIKE**

Single Lever Basin Mixer

Single Lever Basin Mixer

**SL-MB0520** Single Lever Basin Mixer

FH-68668
3 Function Thermostatic Shower