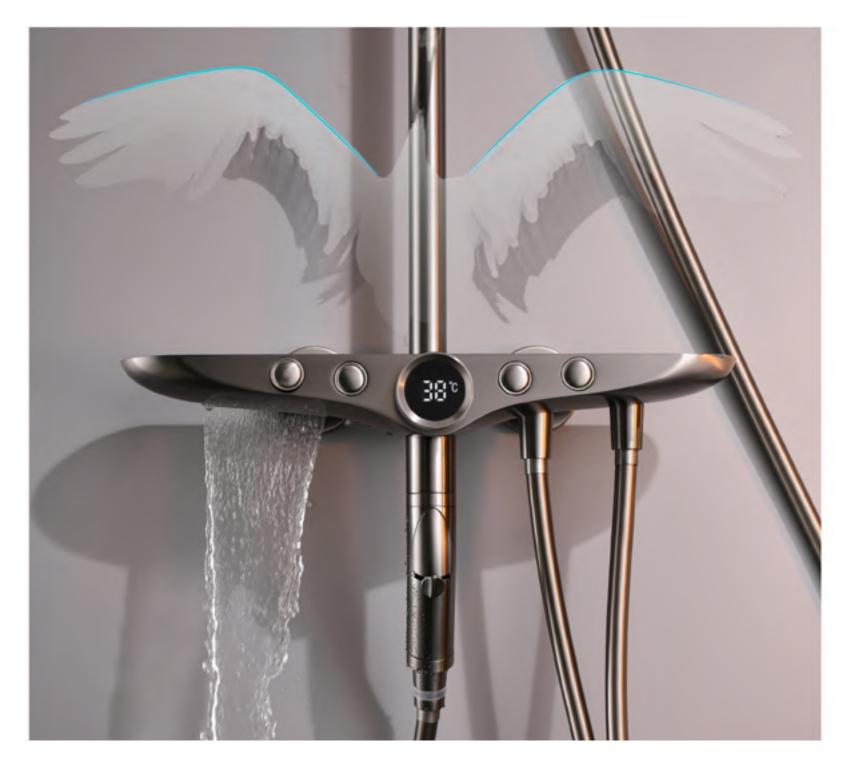

### SERIES

The design comes from a vision of the future.

This faucet is no longer the traditional simple line design, but a graceful figure like a woman, a living art as well.

Lever Basin Mixer

Traditional ballet has a history of over 500 years.

The dancers act like a swans on the stage ,using their beautiful body to perform classical story. If "ballet"applied into faucets,water coming out with music,dancing in the kitchen.

Make your kitchen life with fun and joy.