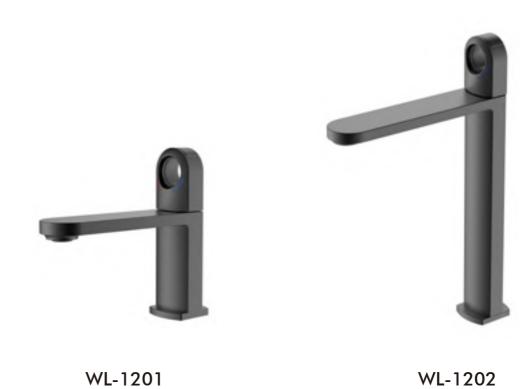

## **UNIVERSE**

SERIES

### SERIES

The design comes from a vision of the future.

This faucet is no longer the traditional simple line design, but a graceful figure like a woman, a living art as well.

Lever Basin Mixer

Traditional ballet has a history of over 500 years.

The dancers act like a swans on the stage ,using their beautiful body to perform classical story. If "ballet"applied into faucets,water coming out with music,dancing in the kitchen.

Make your kitchen life with fun and joy.