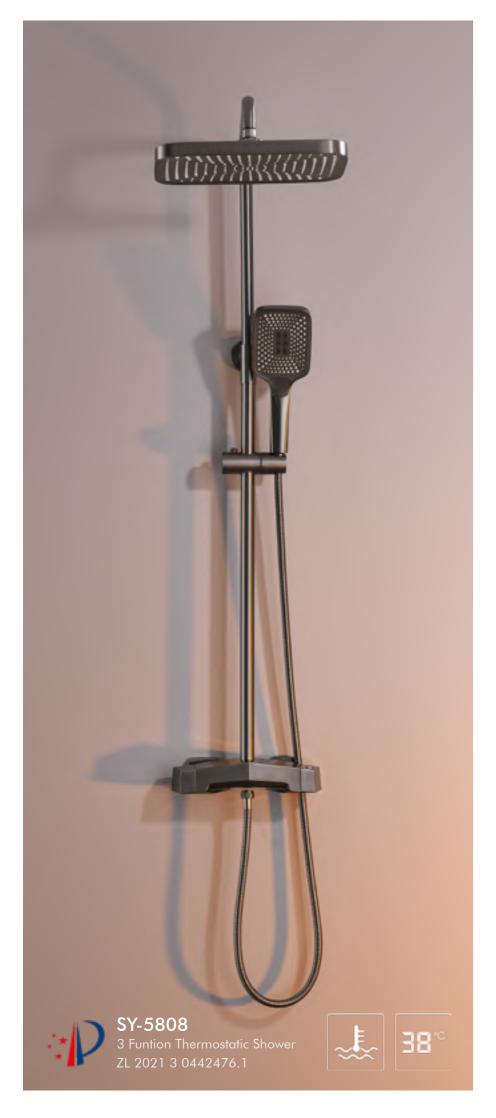

## **EYE LIKE**

Single Lever Basin Mixer

Single Lever Basin Mixer

**SL-MB0520** Single Lever Basin Mixer

FH-68668
3 Function Thermostatic Shower