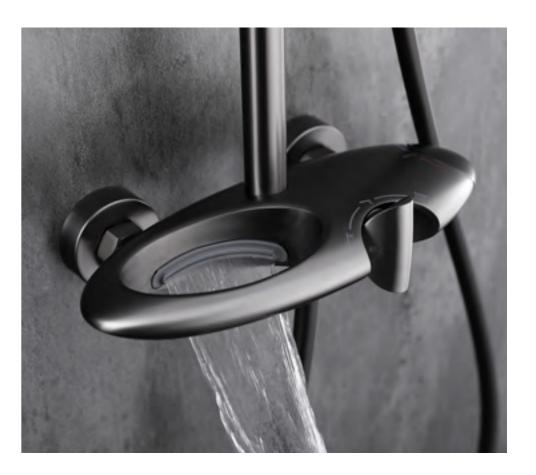

### The design is inspired by the ancient chinese dragon.

In accent China, a mysterious creature was widespread among people, called "Dragon". It's a symbol of honor and power, but also means for fortune and success. When pull down the sprayer, the line of whole faucet is just like the dragon that swimming in the water.

## DRAGON

SERIES

OB-C21 Pull Down Faucet