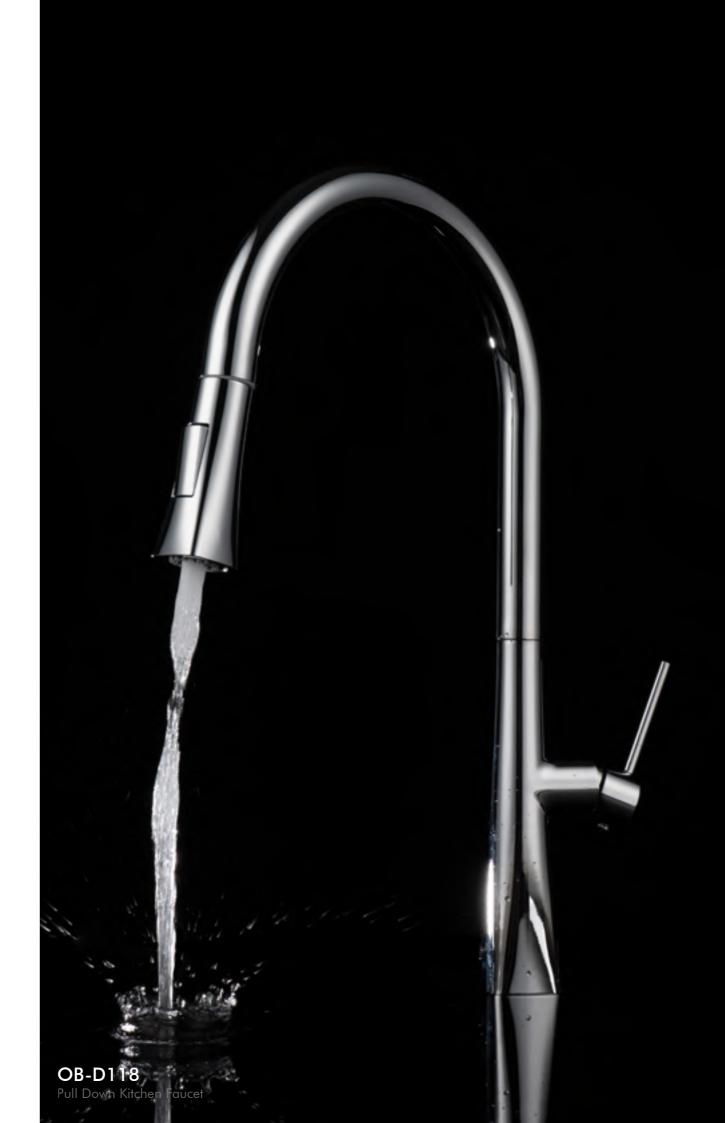

### The design is inspired by the ancient chinese dragon.

In accent China, a mysterious creature was widespread among people, called "Dragon". It's a symbol of honor and power, but also means for fortune and success. When pull down the sprayer, the line of whole faucet is just like the dragon that swimming in the water.

## DRAGON

SERIES

OB-C21 Pull Down Faucet