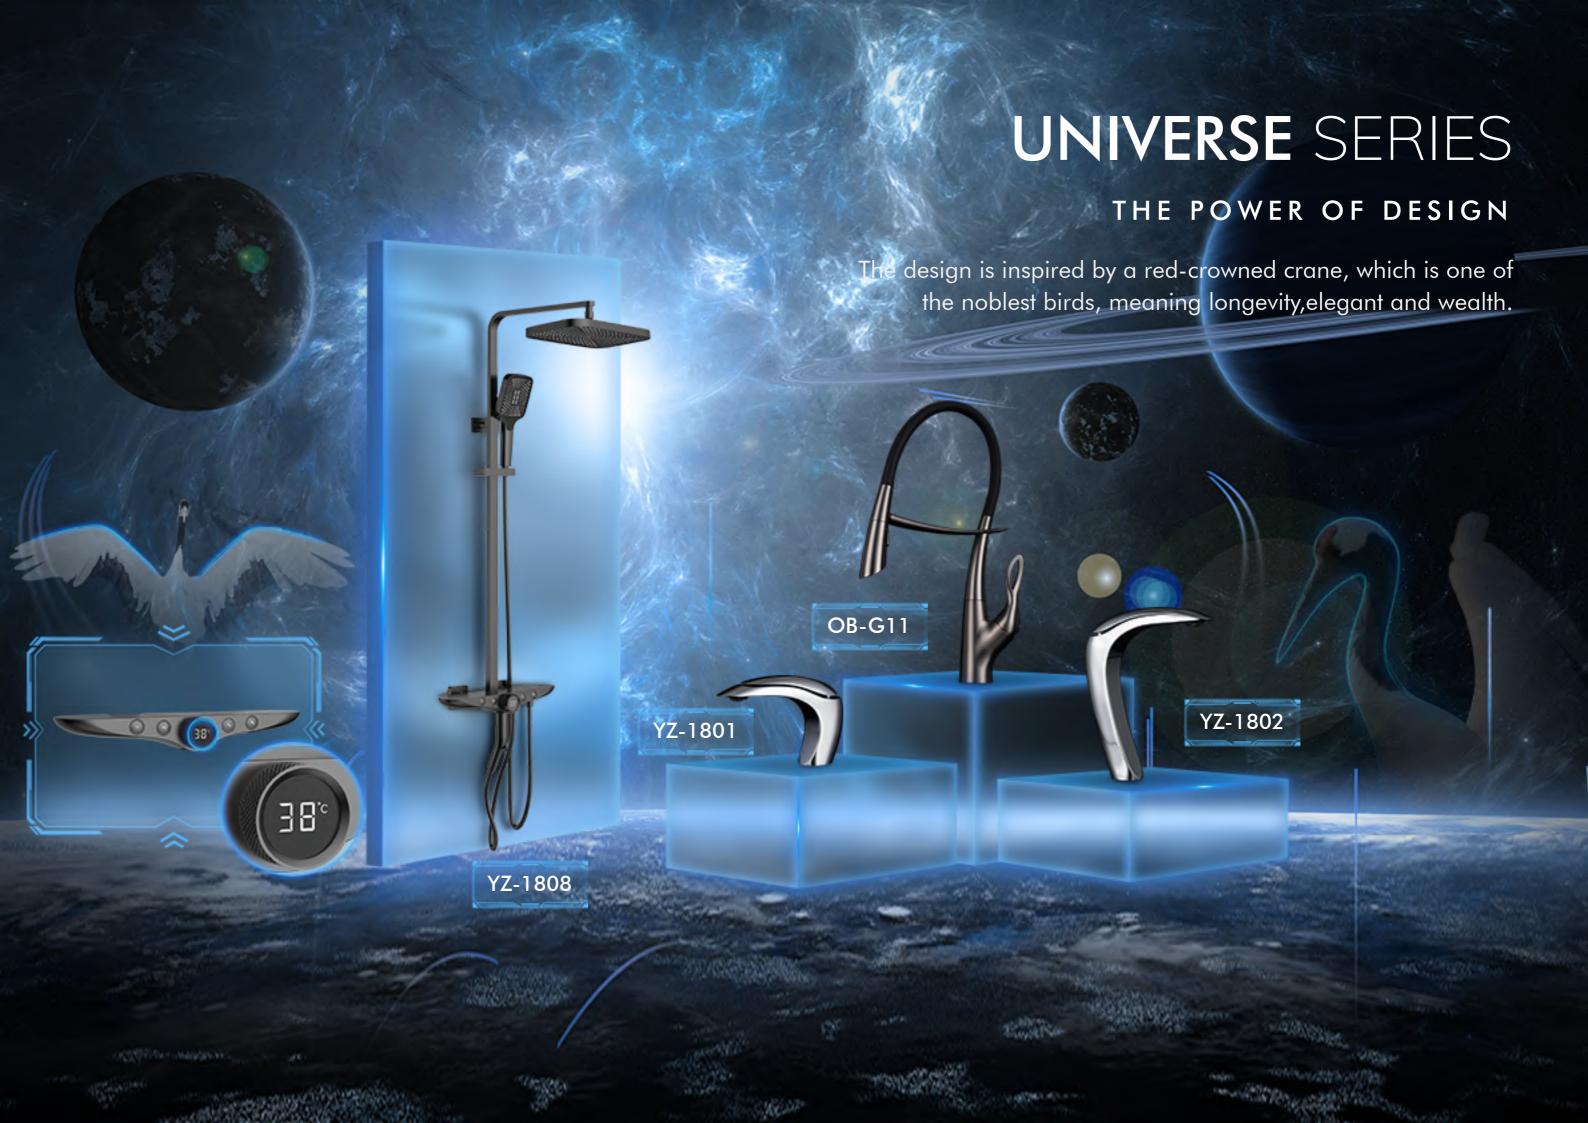

## **UNIVERSE**

SERIES

### SERIES

The design comes from a vision of the future.

This faucet is no longer the traditional simple line design, but a graceful figure like a woman, a living art as well.

Lever Basin Mixer

Traditional ballet has a history of over 500 years.

The dancers act like a swans on the stage ,using their beautiful body to perform classical story. If "ballet"applied into faucets,water coming out with music,dancing in the kitchen.

Make your kitchen life with fun and joy.