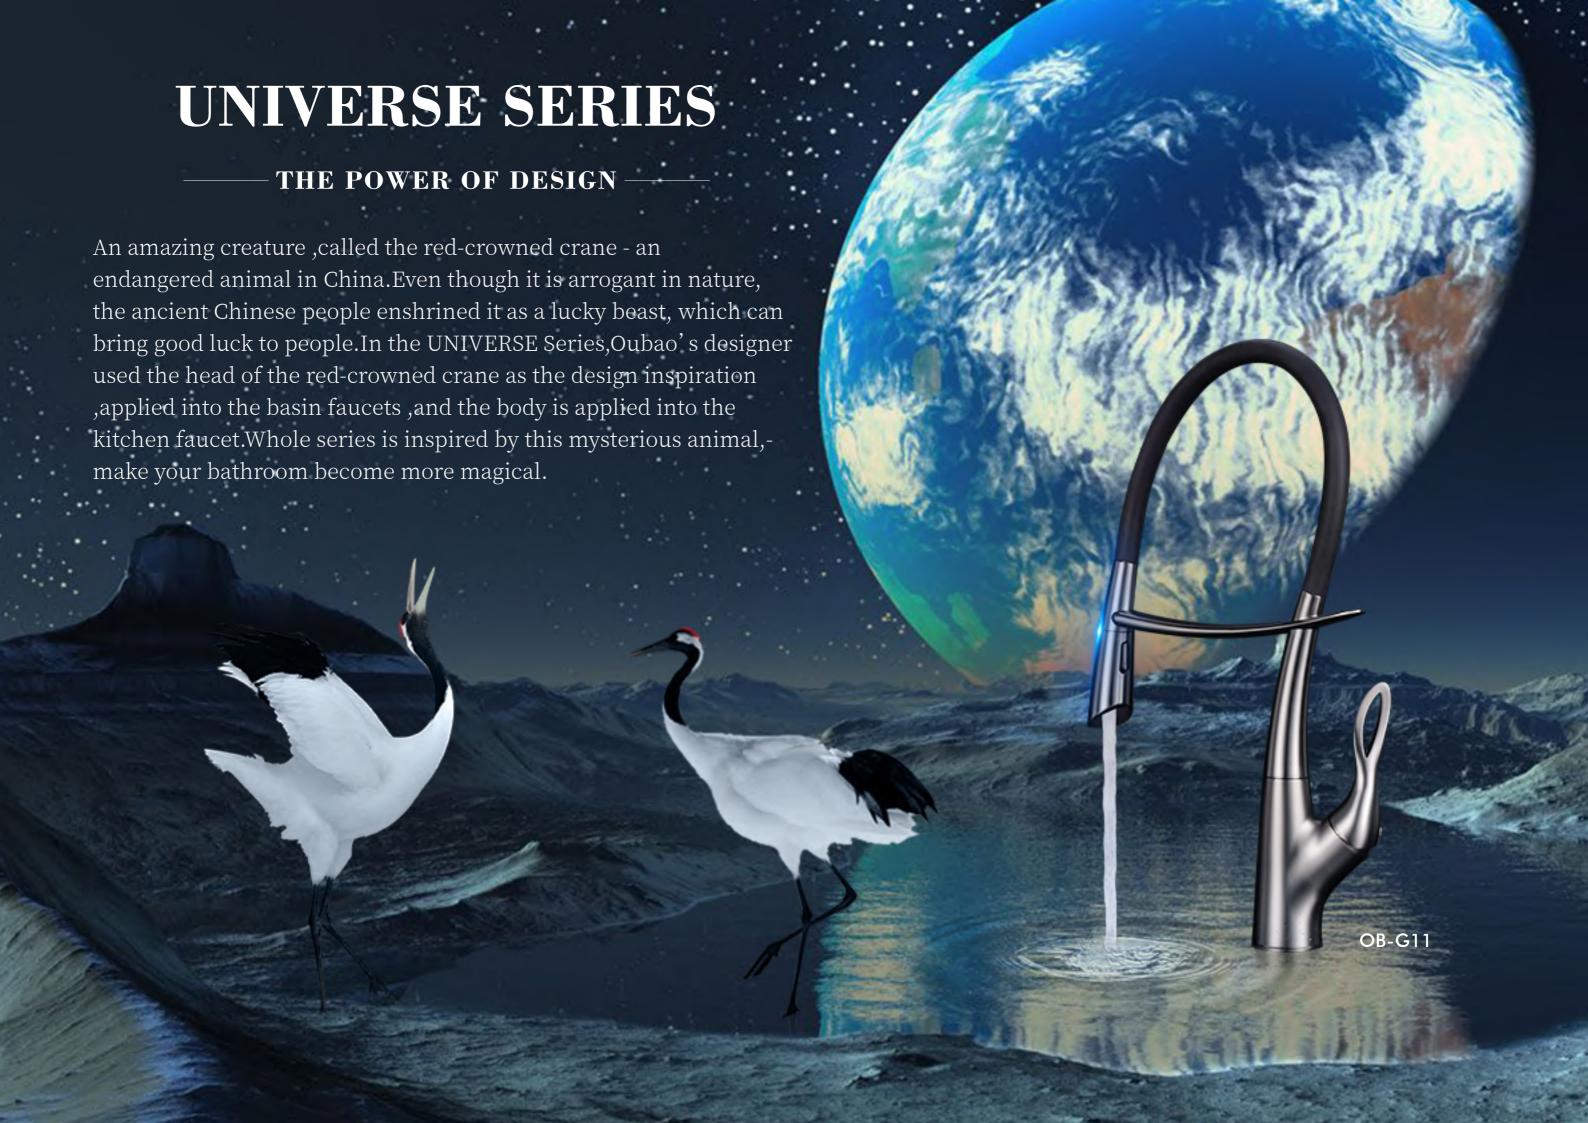

## **UNIVERSE**

SERIES

### SERIES

The design comes from a vision of the future.

This faucet is no longer the traditional simple line design, but a graceful figure like a woman, a living art as well.

Lever Basin Mixer

Traditional ballet has a history of over 500 years.

The dancers act like a swans on the stage ,using their beautiful body to perform classical story. If "ballet"applied into faucets,water coming out with music,dancing in the kitchen.

Make your kitchen life with fun and joy.