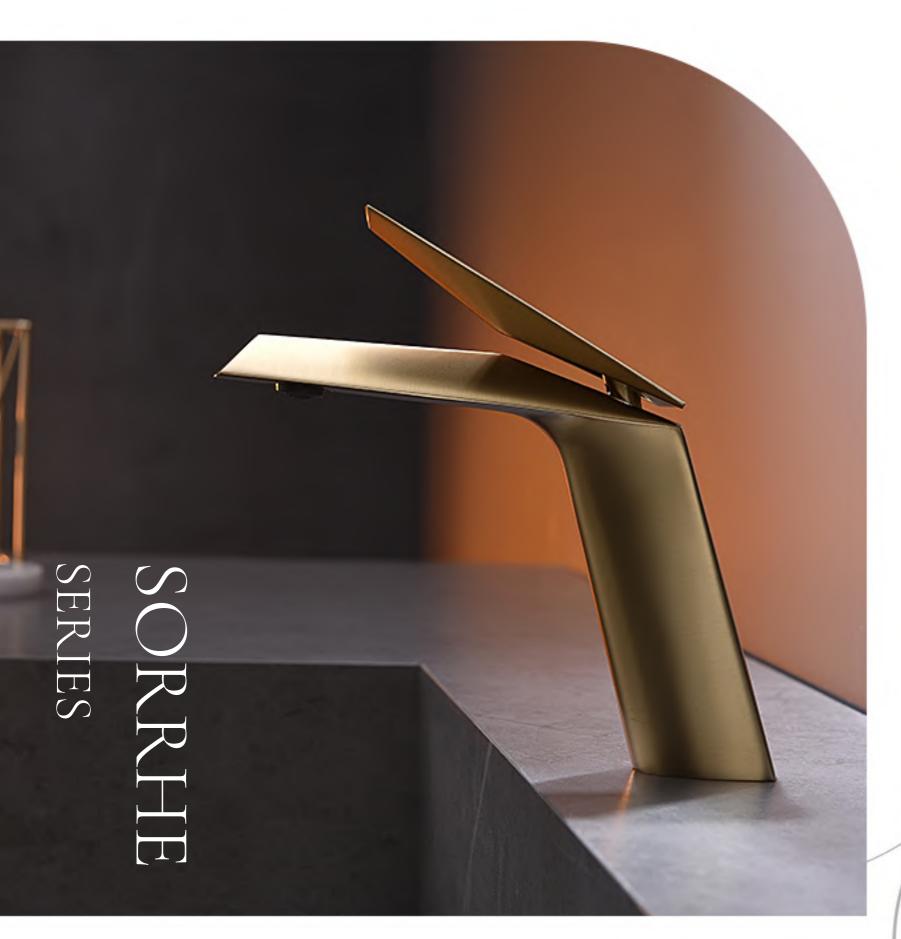

## SORRHE SERIES

"Can a faucet be a decoration?

-Maybe!"

Front view and look down is a diffrent shape of the diamond, honorable and elegance, that is unique faucet.

"CAN A FAUCET BE A DECORATION IN YOUR HOUSE?
-MAYBE!"

FRONT VIEW AND LOOK DOWN IS A DIFFRENT SHAPE OF THE DIAMOND, HONORABLE AND ELEGANCE, THAT IS UNIQUE FAUCET.