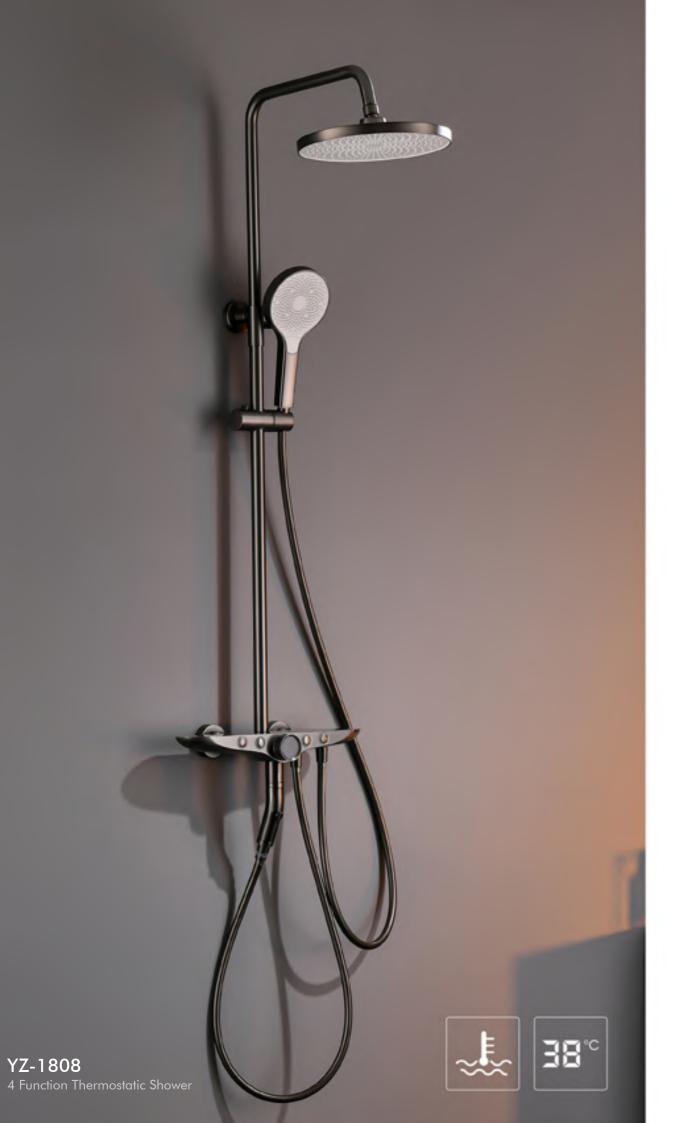

## **EYE LIKE**

Single Lever Basin Mixer

Single Lever Basin Mixer

**SL-MB0520** Single Lever Basin Mixer

FH-68668
3 Function Thermostatic Shower