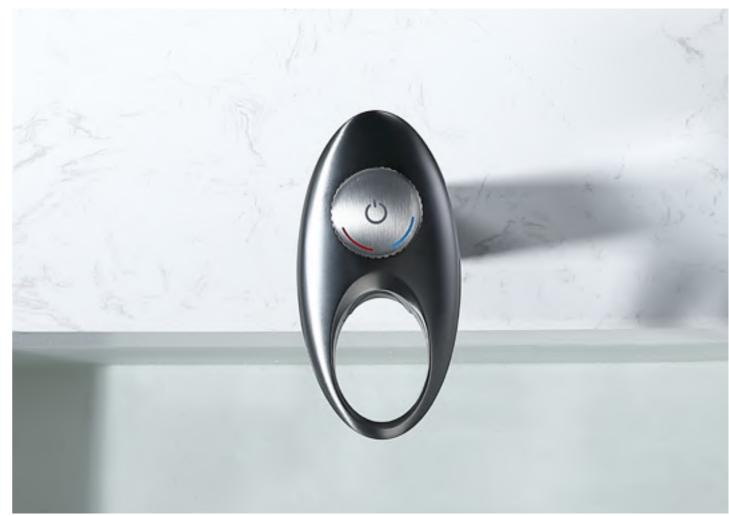

# **SCULPTOR**





### <FROM UNIVERSE TO OUBAO DESIGN>

# DISCOVERY

#### SERIES

The universe fulls of unknown and mysterious, but human beings is in the exploration of the forward. The curve of the faucet is like the outline of the earth, full of unknown and mysterious, combined with universe' mysterious but in minimalist style. Its minimalism meets the demand of modern home decoration.









SS-6602 Single Lever Basin Mixer

# DISCOVERY







# EYE LIKE SERIES: The design is inspired by a Key. It's like a key to open the door of the starry sky. When opening the water, it just looks like the stars sprinkled the earth. AL-4808 AL-4801 AL-4802

## **EYE LIKE**















Single Lever Basin Mixer

Single Lever Basin Mixer







**SL-MB0520** Single Lever Basin Mixer

















FH-68668
3 Function Thermostatic Shower

### PRODUCTS CUSTOMIZED

Unique Designs Products = Market Competitiveness

### ODM Cooperation Mode

Design unique patented products by clients' drawings or co-design exclusive solutions.

### O2 Collocation Mode

According to your demand can be arbitrary collocation

O U B A O F A U C E T

LET US DISCOVERY DREAM FAUCET
FROM OUBAO R&D
TO MATCH YOUR MARKET AND
OPEN BIG MARKET!



ADD: NO.78-80 Jiaxing South Road, Shuikou Town, Kaiping City, Guangdong, China

**TEL:** 0750-2732977 2738068 **E-MAIL:** sales@oubao-cn.com; info@oubao-cn.com

FAX: 0750-2732033 WEBSITE: https://www.oubaofaucet.com