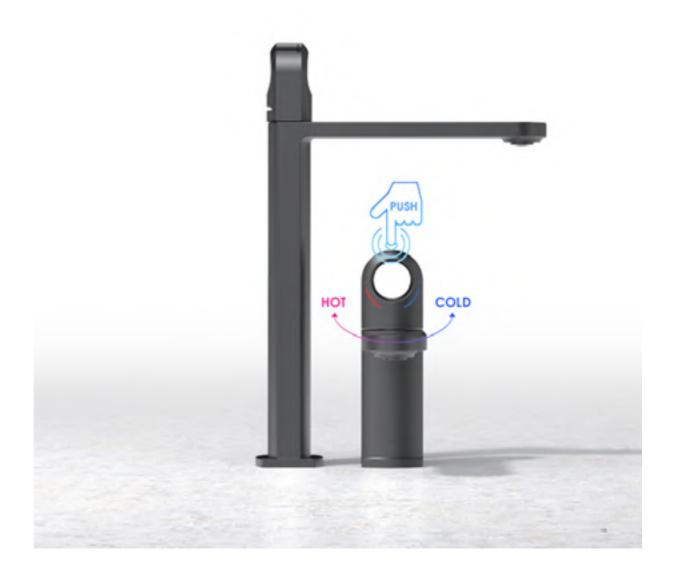

## **UNIVERSE**

SERIES

### SERIES

The design comes from a vision of the future.

This faucet is no longer the traditional simple line design, but a graceful figure like a woman, a living art as well.

Lever Basin Mixer

Traditional ballet has a history of over 500 years.

The dancers act like a swans on the stage ,using their beautiful body to perform classical story. If "ballet"applied into faucets,water coming out with music,dancing in the kitchen.

Make your kitchen life with fun and joy.