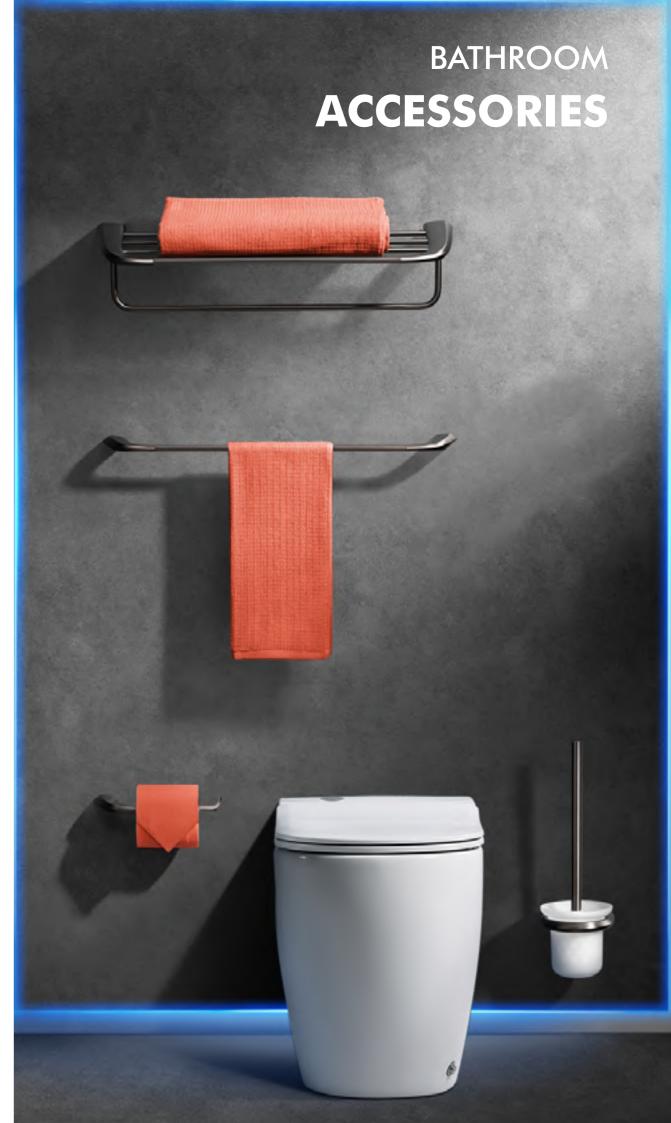

**QY-8807**Single Lever Bathshower Mixer

QY-8837 Clothes Hook

QY-8836 Towel Holder

QY-8834 Tissue Holder

QY-8842 Single Towel Holder

QY-8832 Gual Cup Holder

QY-8835

QY-8859 Toilet Brush Holder

QY-8843

Double Towel Holder

QY-8831 Single Cup Holder

QY-8840 Glass Shelf

QY-8845
Towel Shelf

QY-8833 Soap Holder