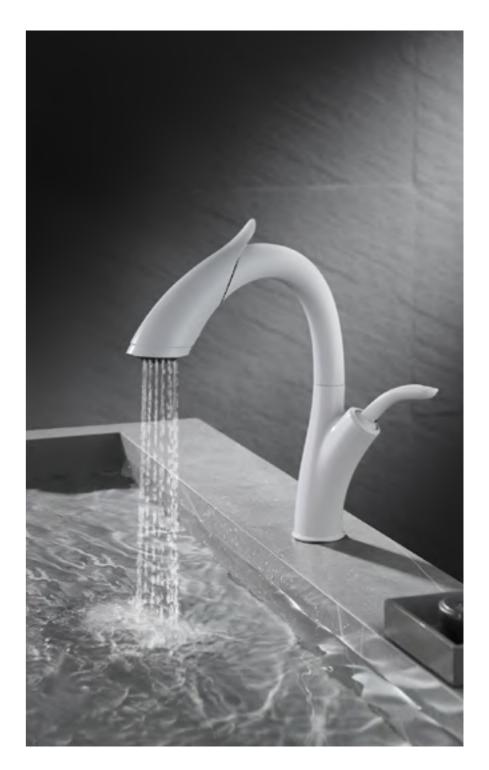

### The design is inspired by the ancient chinese dragon.

In accent China, a mysterious creature was widespread among people, called "Dragon". It's a symbol of honor and power, but also means for fortune and success. When pull down the sprayer, the line of whole faucet is just like the dragon that swimming in the water.

## DRAGON

SERIES

OB-C21 Pull Down Faucet