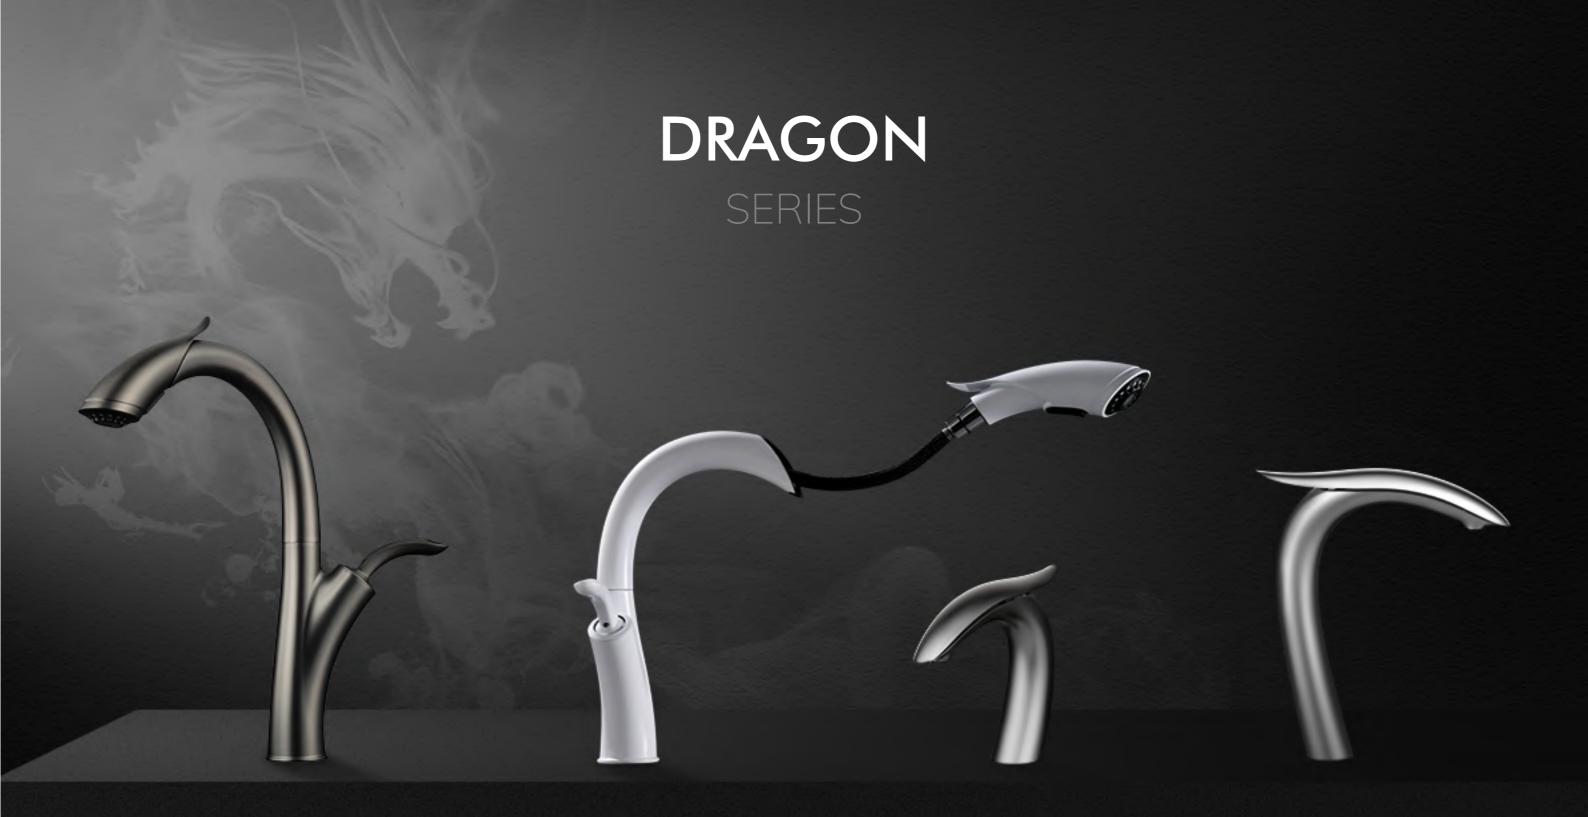

### The design is inspired by the ancient chinese dragon.

In accent China, a mysterious creature was widespread among people, called "Dragon". It's a symbol of honor and power, but also means for fortune and success. When pull down the sprayer, the line of whole faucet is just like the dragon that swimming in the water.

## DRAGON

SERIES

OB-C21 Pull Down Faucet