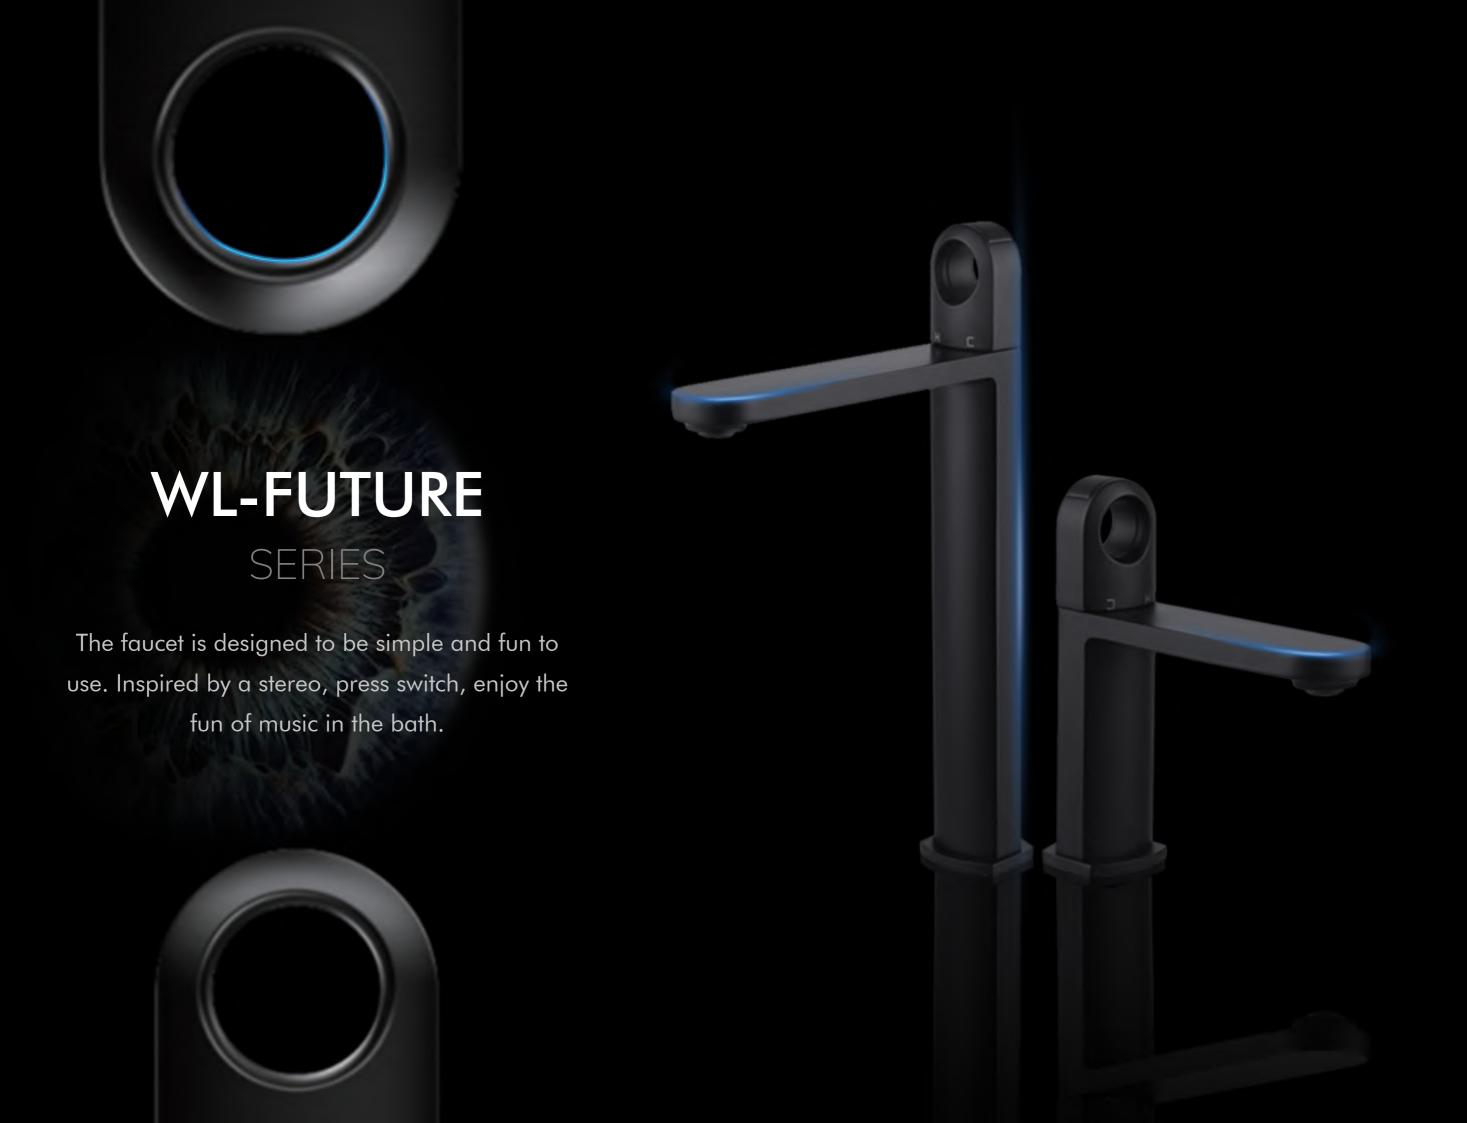

## **UNIVERSE**

SERIES

### SERIES

The design comes from a vision of the future.

This faucet is no longer the traditional simple line design, but a graceful figure like a woman, a living art as well.

Lever Basin Mixer

Traditional ballet has a history of over 500 years.

The dancers act like a swans on the stage ,using their beautiful body to perform classical story. If "ballet"applied into faucets,water coming out with music,dancing in the kitchen.

Make your kitchen life with fun and joy.