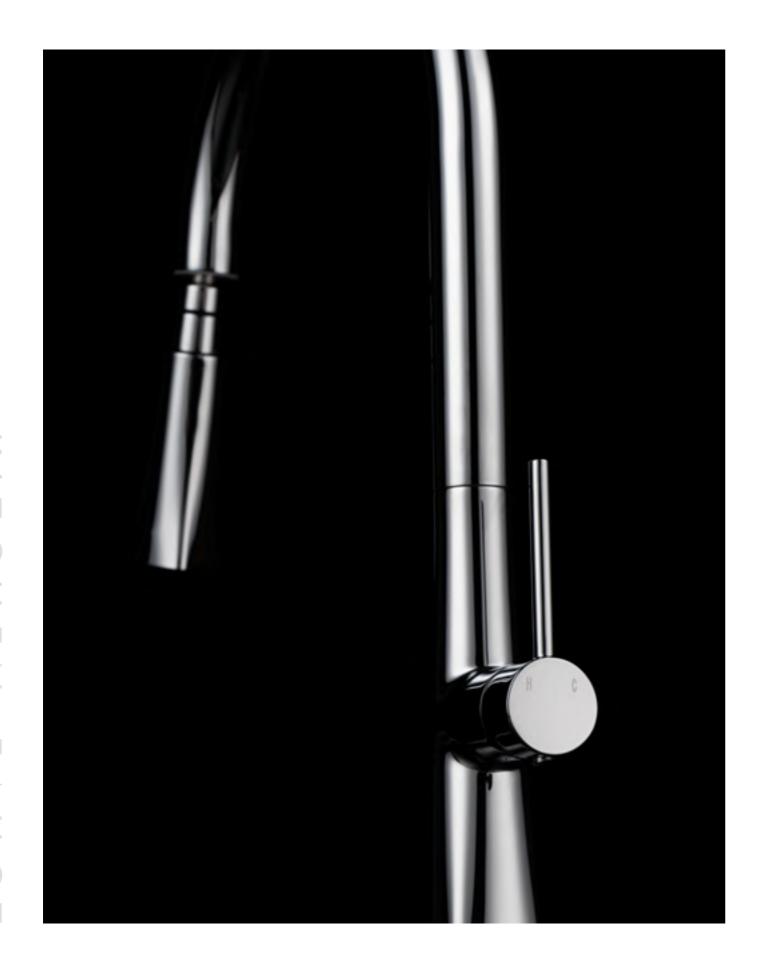

### The design is inspired by the ancient chinese dragon.

In accent China, a mysterious creature was widespread among people, called "Dragon". It's a symbol of honor and power, but also means for fortune and success. When pull down the sprayer, the line of whole faucet is just like the dragon that swimming in the water.

## DRAGON

SERIES

OB-C21 Pull Down Faucet