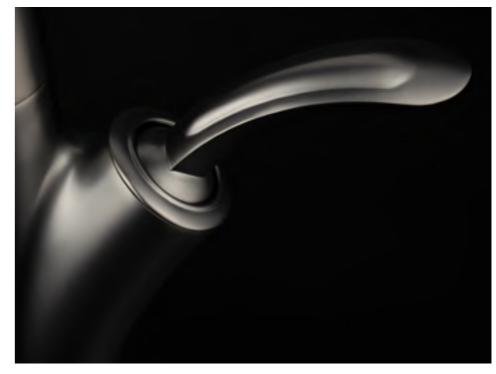

### The design is inspired by the ancient chinese dragon.

In accent China, a mysterious creature was widespread among people, called "Dragon". It's a symbol of honor and power, but also means for fortune and success. When pull down the sprayer, the line of whole faucet is just like the dragon that swimming in the water.

## DRAGON

SERIES

OB-C21 Pull Down Faucet