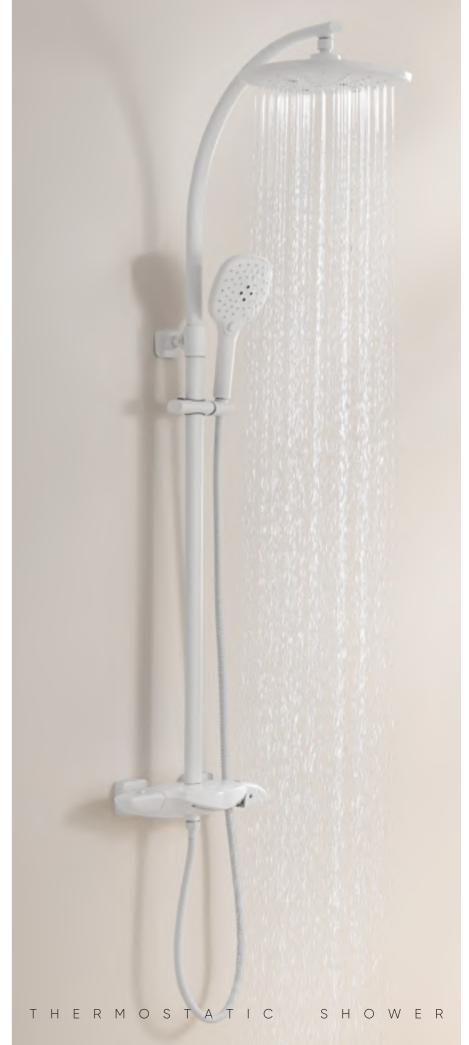

## **EYE LIKE**

Single Lever Basin Mixer

Single Lever Basin Mixer

**SL-MB0520** Single Lever Basin Mixer

FH-68668
3 Function Thermostatic Shower