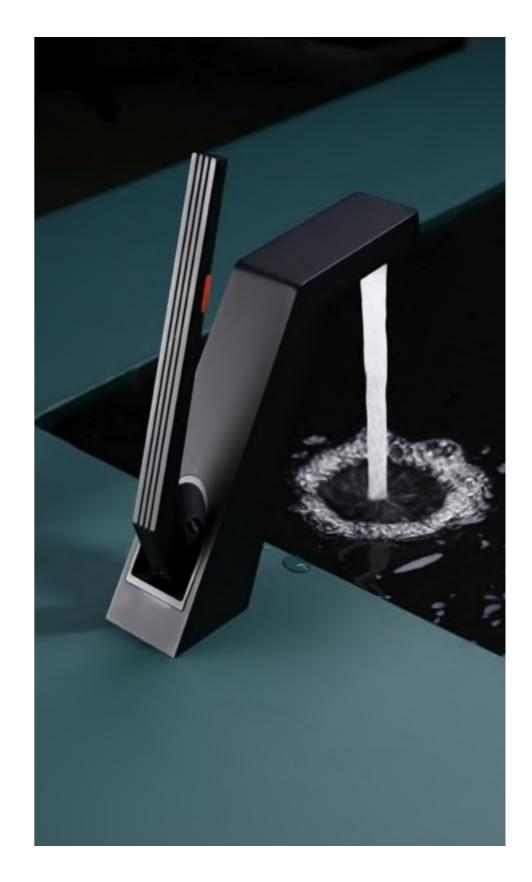

# EYE LIKE SERIES: The design is inspired by a Key. It's like a key to open the door of the starry sky. When opening the water, it just looks like the stars sprinkled the earth. AL-4808 AL-4801 AL-4802