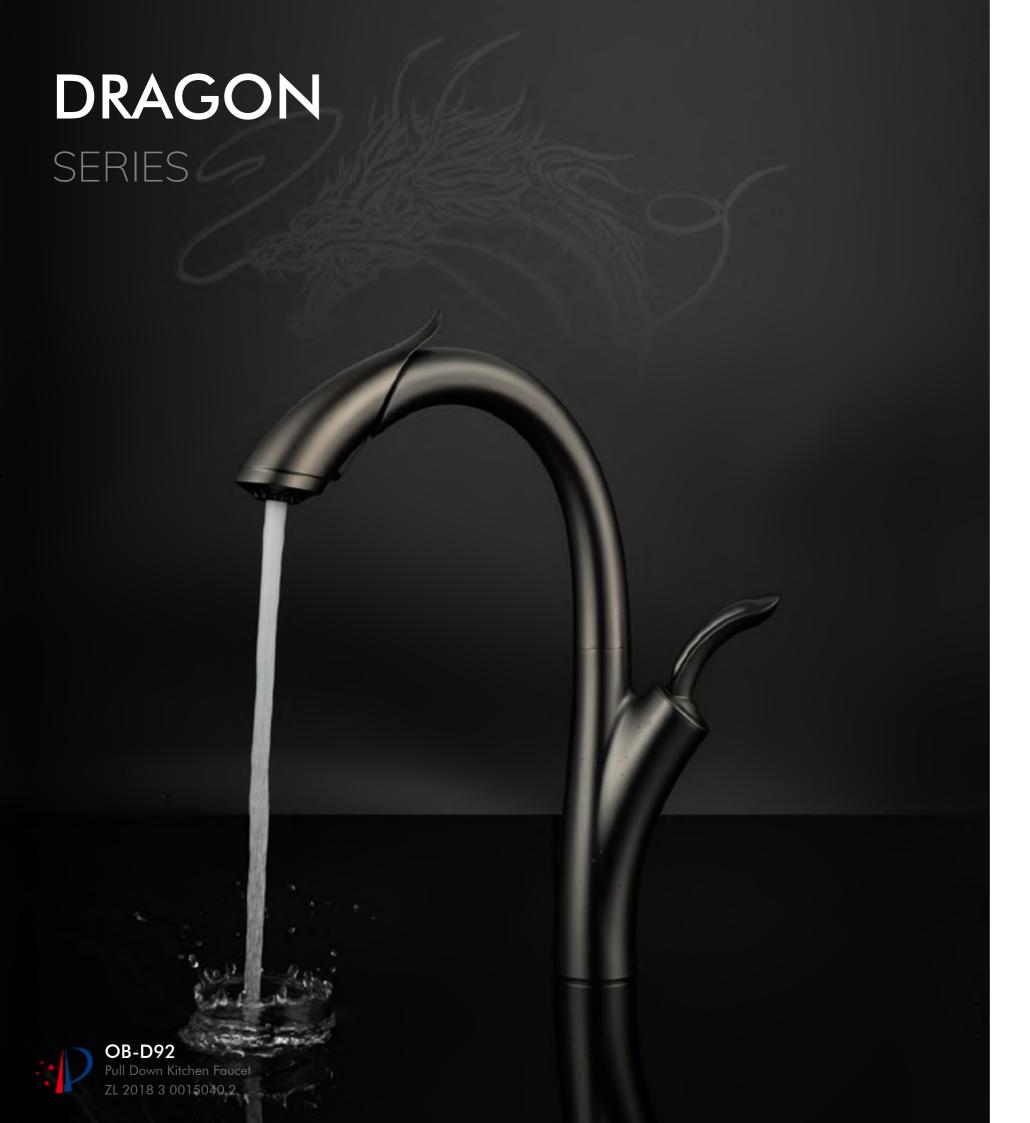

### The design is inspired by the ancient chinese dragon.

In accent China, a mysterious creature was widespread among people, called "Dragon". It's a symbol of honor and power, but also means for fortune and success. When pull down the sprayer, the line of whole faucet is just like the dragon that swimming in the water.

## DRAGON

SERIES

OB-C21 Pull Down Faucet