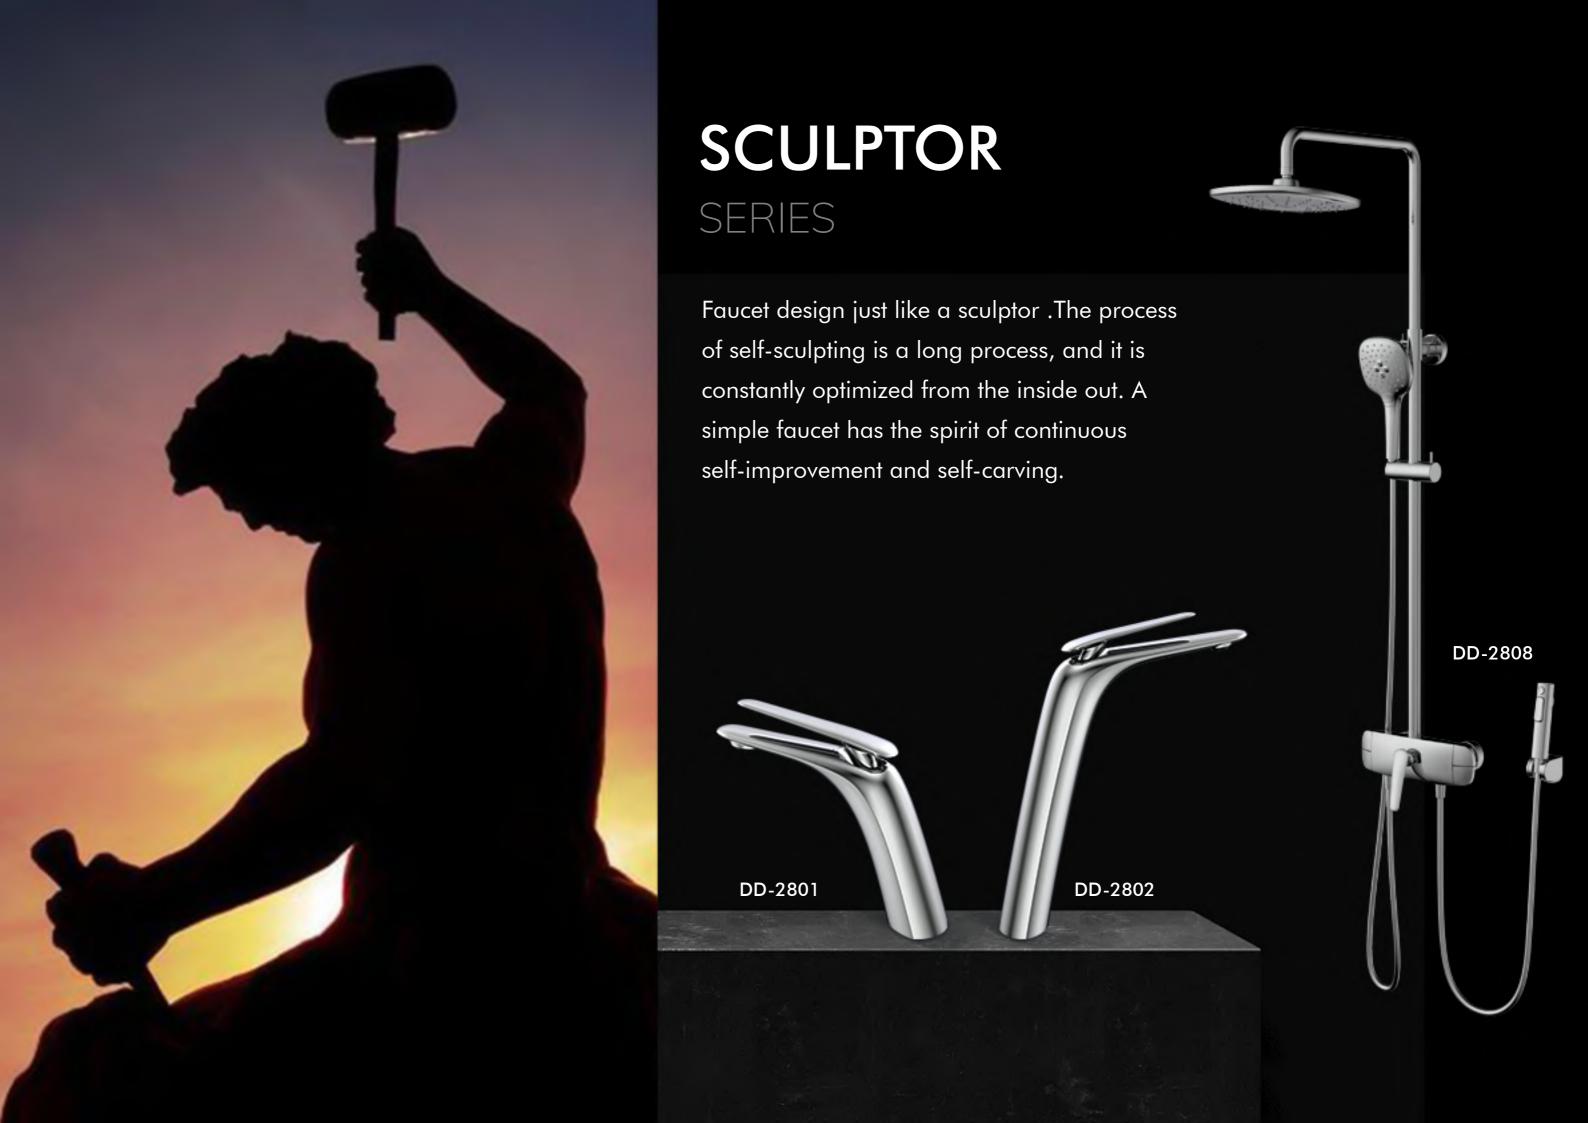

sing their beautiful body to perform classical story. If "ballet"applied into faucets,water coming out with music,dancing in the kitchen.

Make your kitchen life with fun and joy.







## SORRHE SERIES

"Can a faucet be a decoration?

-Maybe!"

Front view and look down is a diffrent shape of the diamond, honorable and elegance, that is unique faucet.











"CAN A FAUCET BE A DECORATION IN YOUR HOUSE?
-MAYBE!"



FRONT VIEW AND LOOK DOWN IS A DIFFRENT SHAPE OF THE DIAMOND, HONORABLE AND ELEGANCE, THAT IS UNIQUE FAUCET.









## SORRHE

SERIES















T H E R M O S T A T I C

H O W E

## MEBAE SERIES

Each birth of the brand, they will have the first thought and dream, OUBAO designer respects each entrepreneur.

Which is stand for vitality and courage.



# **MEBAE**











# **SCULPTOR**





### <FROM UNIVERSE TO OUBAO DESIGN>

# DISCOVERY

#### SERIES

The universe fulls of unknown and mysterious, but human beings is in the exploration of the forward. The curve of the faucet is like the outline of the earth, full of unknown and mysterious, combined with universe' mysterious but in minimalist style. Its minimalism meets the demand of modern home decoration.









SS-6602 Single Lever Basin Mixer

# DISCOVERY







# EYE LIKE SERIES: The design is inspired by a Key. It's like a key to open the door of the starry sky. When opening the water, it just looks like the stars sprinkled the earth. AL-4808 AL-4801 AL-4802

## **EYE LIKE**















Single Lever Basin Mixer

Single Lever Basin Mixer







**SL-MB0520** Single Lever Basin Mixer