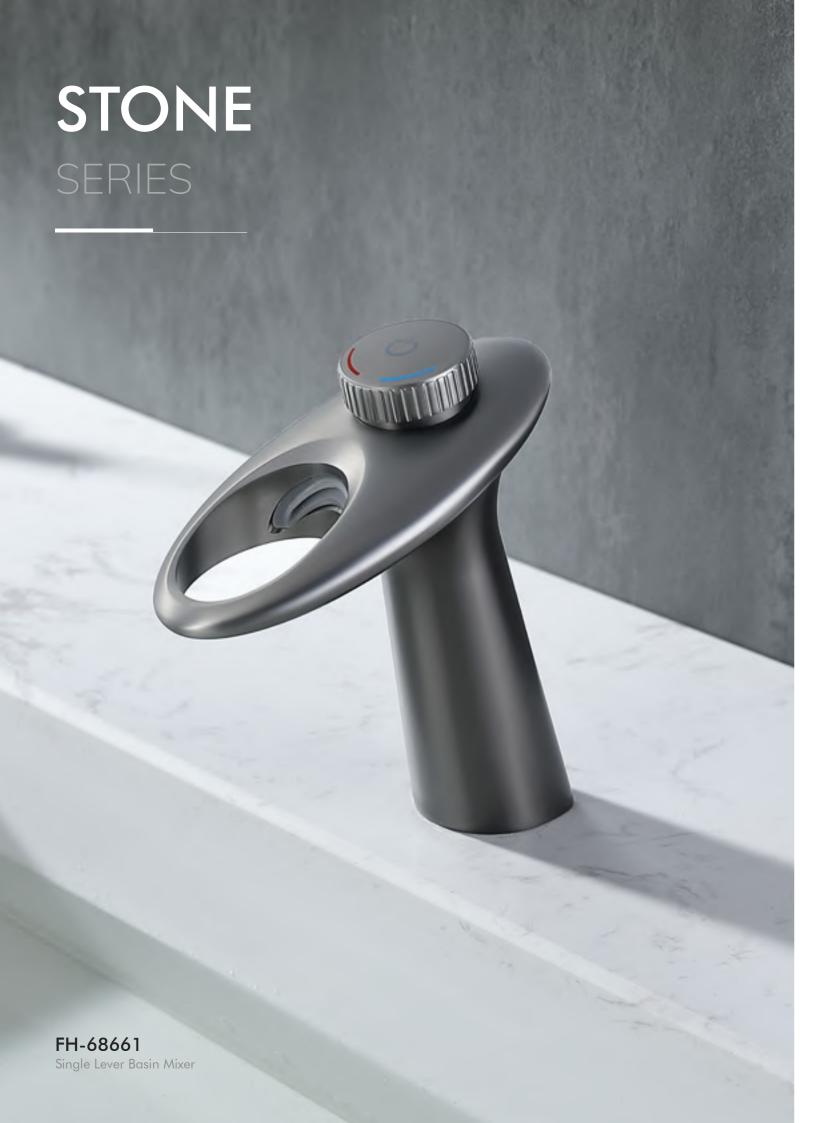

# **SCULPTOR**





### <FROM UNIVERSE TO OUBAO DESIGN>

# DISCOVERY

#### SERIES

The universe fulls of unknown and mysterious, but human beings is in the exploration of the forward. The curve of the faucet is like the outline of the earth, full of unknown and mysterious, combined with universe' mysterious but in minimalist style. Its minimalism meets the demand of modern home decoration.









SS-6602 Single Lever Basin Mixer

# DISCOVERY







# EYE LIKE SERIES: The design is inspired by a Key. It's like a key to open the door of the starry sky. When opening the water, it just looks like the stars sprinkled the earth. AL-4808 AL-4801 AL-4802

## **EYE LIKE**















Single Lever Basin Mixer

Single Lever Basin Mixer







**SL-MB0520** Single Lever Basin Mixer

















FH-68668
3 Function Thermostatic Shower

### PRODUCTS CUSTOMIZED

Unique Designs Products = Market Competitiveness

### ODM Cooperation Mode

Design unique patented products by clients' drawings or co-design exclusive solutions.

### O2 Collocation Mode

According to your demand can be arbitrary collocation

O U B A O F A U C E T

LET US DISCOVERY DREAM FAUCET
FROM OUBAO R&D
TO MATCH YOUR MARKET AND
OPEN BIG MARKET!



ADD: NO.78-80 Jiaxing South Road, Shuikou Town, Kaiping City, Guangdong, China

**TEL:** 0750-2732977 2738068 **E-MAIL:** sales@oubao-cn.com; info@oubao-cn.com

FAX: 0750-2732033 WEBSITE: https://www.oubaofaucet.com