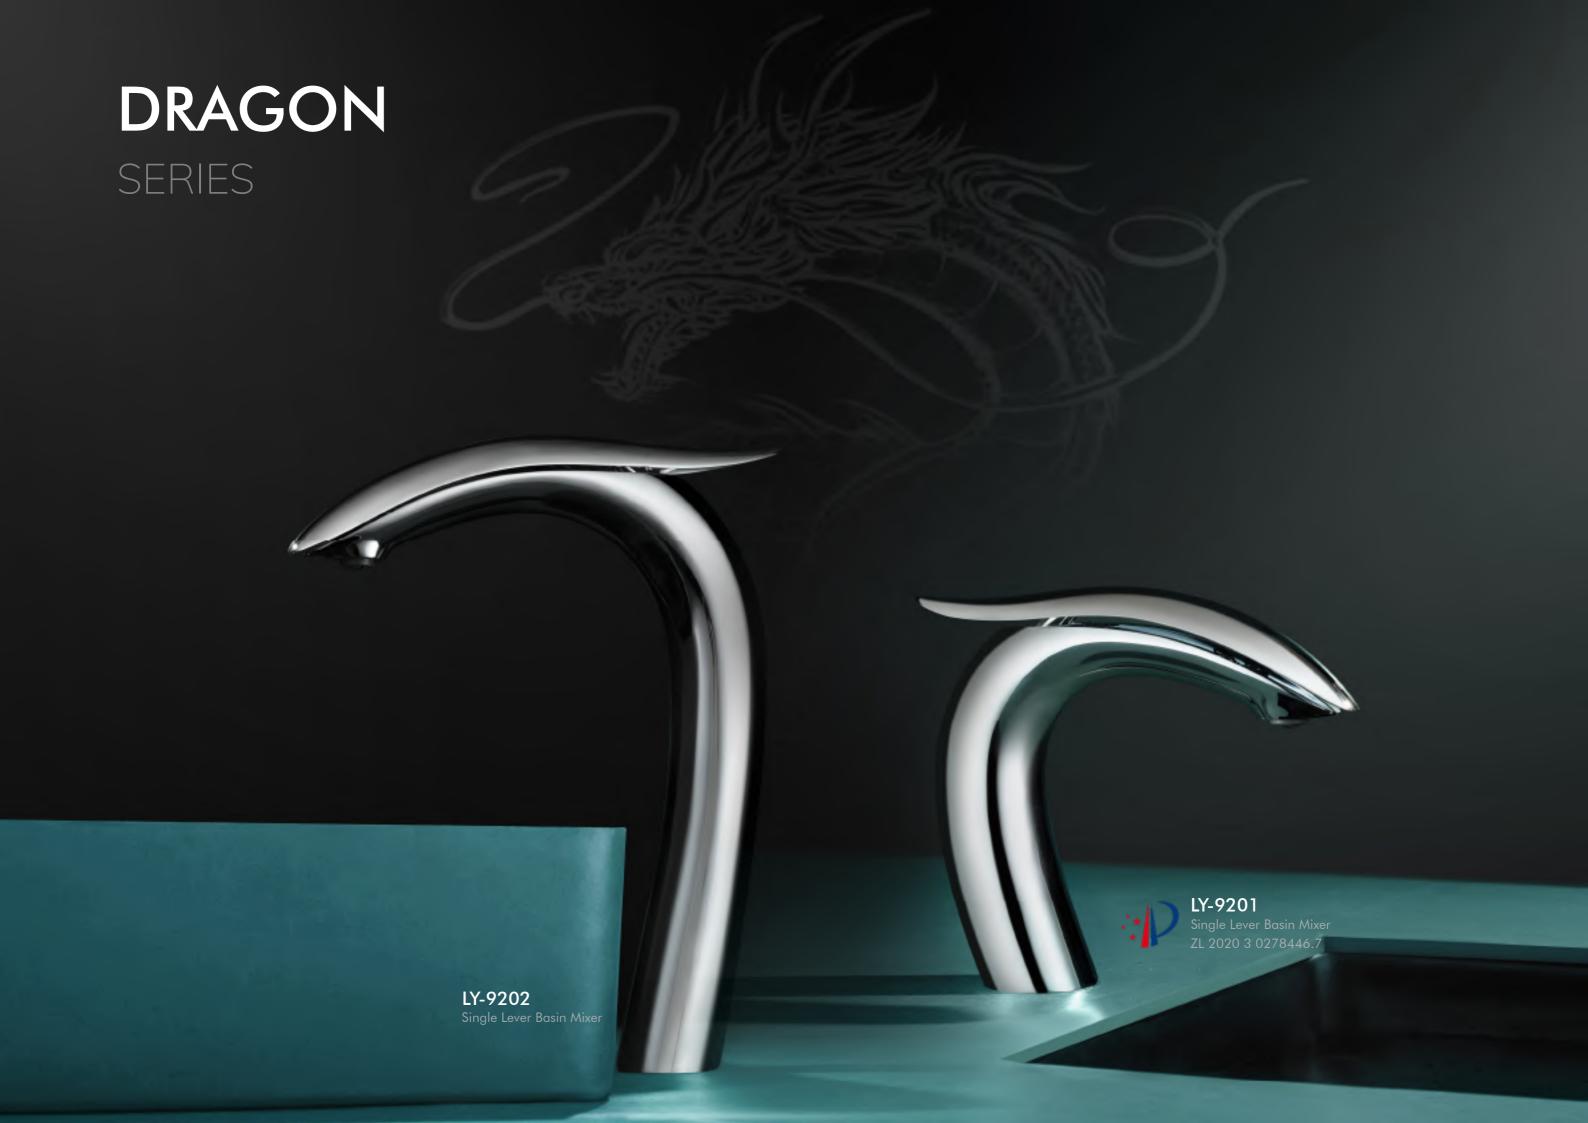

### The design is inspired by the ancient chinese dragon.

In accent China, a mysterious creature was widespread among people, called "Dragon". It's a symbol of honor and power, but also means for fortune and success. When pull down the sprayer, the line of whole faucet is just like the dragon that swimming in the water.

## DRAGON

SERIES

OB-C21 Pull Down Faucet