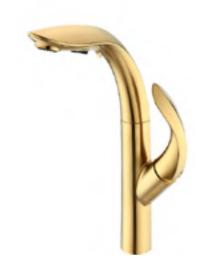

### The design is inspired by the ancient chinese dragon.

In accent China, a mysterious creature was widespread among people, called "Dragon". It's a symbol of honor and power, but also means for fortune and success. When pull down the sprayer, the line of whole faucet is just like the dragon that swimming in the water.

## DRAGON

SERIES

OB-C21 Pull Down Faucet