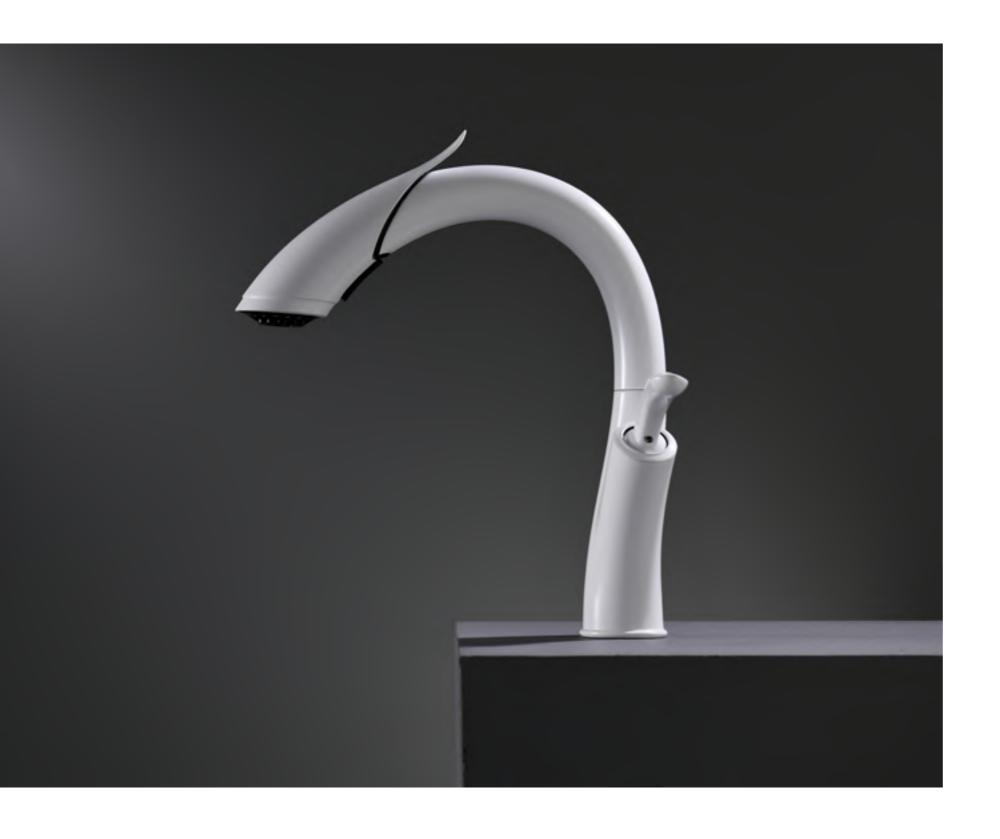

### The design is inspired by the ancient chinese dragon.

In accent China, a mysterious creature was widespread among people, called "Dragon". It's a symbol of honor and power, but also means for fortune and success. When pull down the sprayer, the line of whole faucet is just like the dragon that swimming in the water.

## DRAGON

SERIES

OB-C21 Pull Down Faucet