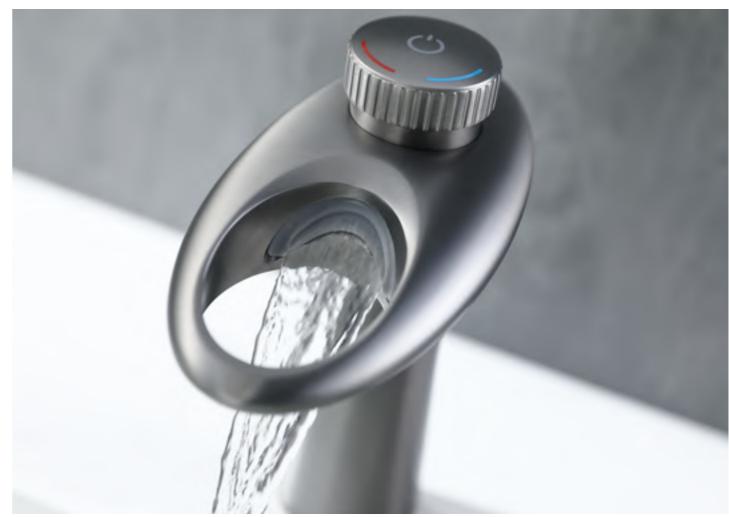

# **SCULPTOR**





### <FROM UNIVERSE TO OUBAO DESIGN>

# DISCOVERY

#### SERIES

The universe fulls of unknown and mysterious, but human beings is in the exploration of the forward. The curve of the faucet is like the outline of the earth, full of unknown and mysterious, combined with universe' mysterious but in minimalist style. Its minimalism meets the demand of modern home decoration.









SS-6602 Single Lever Basin Mixer

# DISCOVERY







# EYE LIKE SERIES: The design is inspired by a Key. It's like a key to open the door of the starry sky. When opening the water, it just looks like the stars sprinkled the earth. AL-4808 AL-4801 AL-4802

## **EYE LIKE**















Single Lever Basin Mixer

Single Lever Basin Mixer







**SL-MB0520** Single Lever Basin Mixer

















FH-68668
3 Function Thermostatic Shower

### PRODUCTS CUSTOMIZED

Unique Designs Products = Market Competitiveness

### ODM Cooperation Mode

Design unique patented products by clients' drawings or co-design exclusive solutions.

### O2 Collocation Mode

According to your demand can be arbitrary collocation

O U B A O F A U C E T

LET US DISCOVERY DREAM FAUCET
FROM OUBAO R&D
TO MATCH YOUR MARKET AND
OPEN BIG MARKET!



ADD: NO.78-80 Jiaxing South Road, Shuikou Town, Kaiping City, Guangdong, China

**TEL:** 0750-2732977 2738068 **E-MAIL:** sales@oubao-cn.com; info@oubao-cn.com

FAX: 0750-2732033 WEBSITE: https://www.oubaofaucet.com