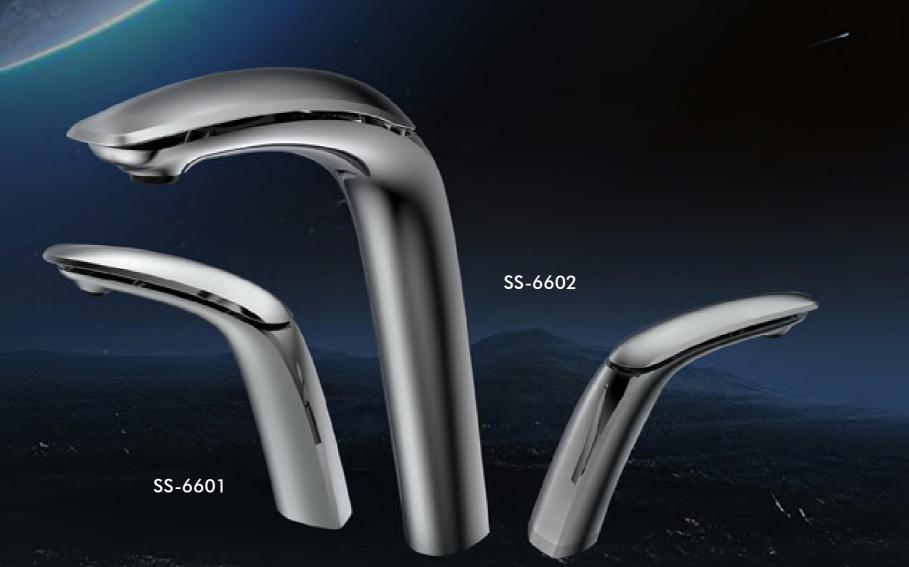

#### SERIES

The universe fulls of unknown and mysterious, but human beings is in the exploration of the forward. The curve of the faucet is like the outline of the earth, full of unknown and mysterious, combined with universe' mysterious but in minimalist style. Its minimalism meets the demand of modern home decoration.

SS-6602 Single Lever Basin Mixer