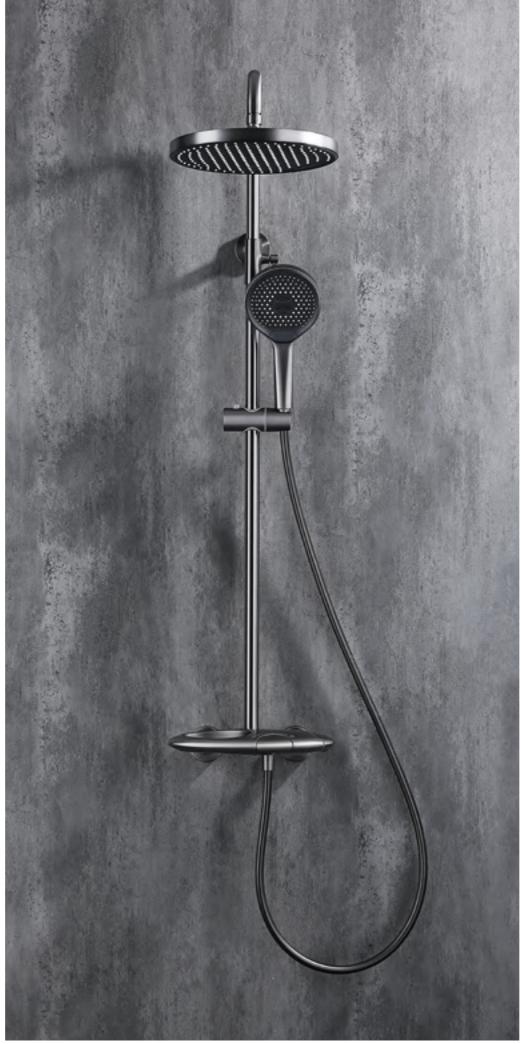

## **EYE LIKE**

Single Lever Basin Mixer

Single Lever Basin Mixer

**SL-MB0520** Single Lever Basin Mixer

FH-68668
3 Function Thermostatic Shower