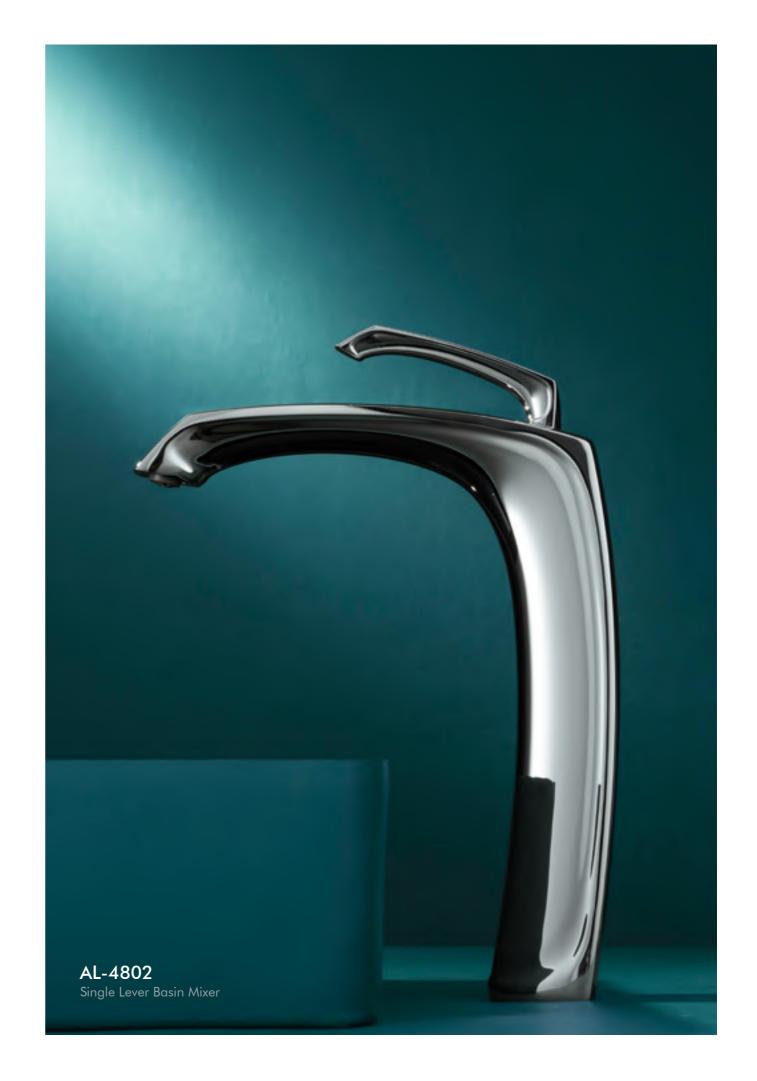

# EYE LIKE SERIES: The design is inspired by a Key. It's like a key to open the door of the starry sky. When opening the water, it just looks like the stars sprinkled the earth. AL-4808 AL-4801 AL-4802

## **EYE LIKE**

Single Lever Basin Mixer

Single Lever Basin Mixer

**SL-MB0520** Single Lever Basin Mixer

FH-68668
3 Function Thermostatic Shower